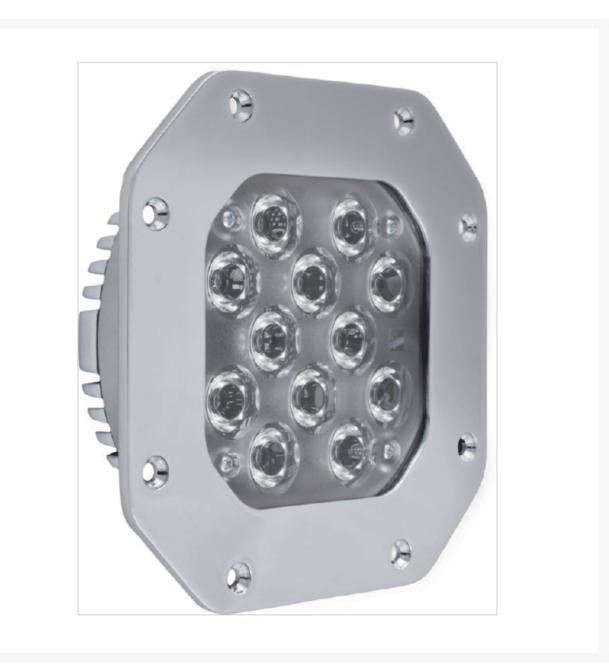

## **Product Images**

The Polare IQ luminaire is a high power fitting for use as a work light. This fitting is a recessed item and features a chrome plated brass bezel.

The Polare packs a mighty punch with a 1824 Lumen output from its powerful 20 Watt light engine. The 31° lens angle ensures that at a 1 metre distance this fitting produces a recorded 4034 Lux and at an 80 metre distance 1 Lux.

- High power work light
- 20 Watt Power LED module in 3200°K
- Rcessed model with chrome plated bezel