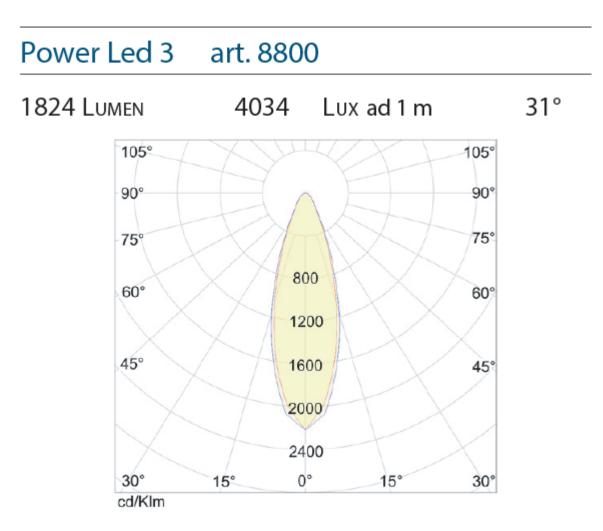

## **Product Images**

The Polare IQ luminaire is a high power fitting for use as a work light. This fitting is a recessed item and features a chrome plated brass bezel.

The Polare packs a mighty punch with a 1824 Lumen output from its powerful 20 Watt light engine. The 31° lens angle ensures that at a 1 metre distance this fitting produces a recorded 4034 Lux and at an 80 metre distance 1 Lux.

## **Additional Information**

| Weight (kg)          | 0.00000          |
|----------------------|------------------|
| Manufacturer         | Foresti & Suardi |
| Light Element Type   | Power LED        |
| Lens Angle           | 31°              |
| Lux Level at 1 Metre | 4034.00          |
| Lumens               | 1824.00          |
| Lumens Per Watt (Lm) | 91.20            |
| LED Colour           | White 3200°K     |
| CRI                  | >80.00           |
| Input Voltage        | 10-30Vdc         |
| IP Rating            | IP65             |
| Dimmer               | No               |
| Bezel Size (mm)      | Ø136.00          |
| Cut-out Size (mm)    | Ø120.00          |
| Depth (mm)           | 48.00            |
| Finish               | Chrome           |