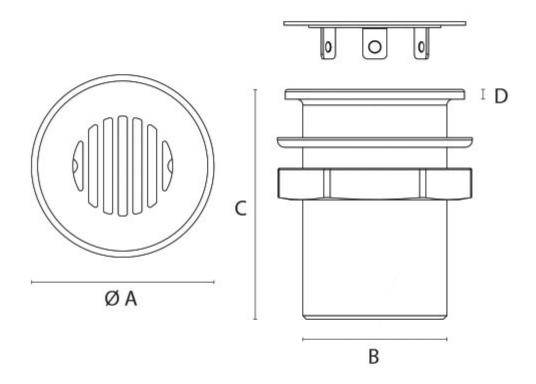

## **Product Drawing**

| Code   |     | Α    | В          | С  | D |
|--------|-----|------|------------|----|---|
| 911500 | )SS | 50.5 | 1 1/4" BSP | 82 | 3 |
| 911800 | )SS | 75   | 2" BSP     | 95 | 4 |