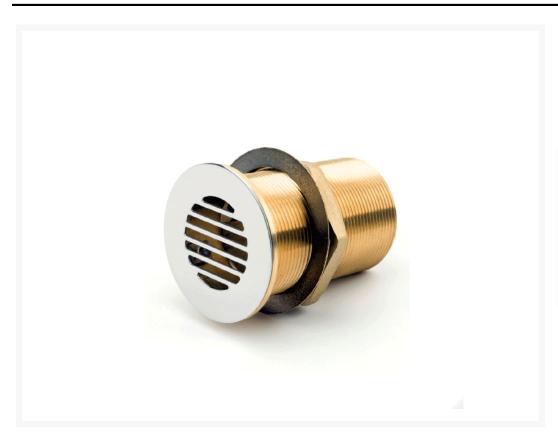

# A flush drain fitting with stainless steel grid and threaded brass tube, available in two sizes.

This drain fitting can be used in interior or exterior settings. With a 316-grade (A4) stainless steel lid in a mirror polished finish, the product is highly resistant to corrosion and is therefore suited to harsh environments such as marine or coastal application. The item is commonly used as a deck drain on board a yacht.