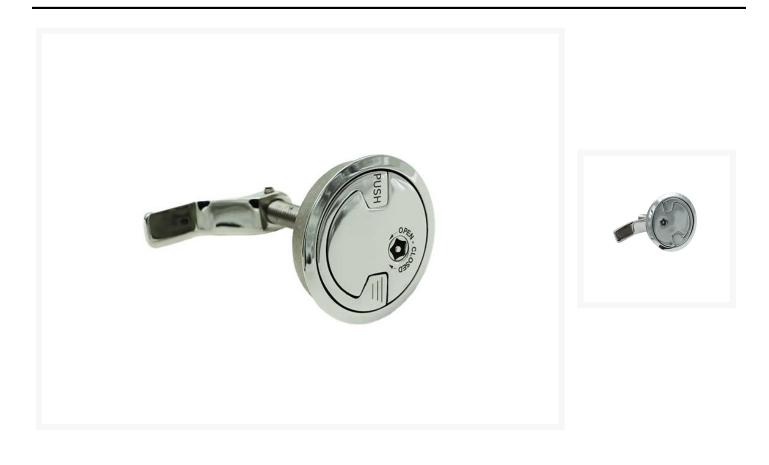

#### **Short Description**

A 316 grade stainless steel hatch locking device with a simple handle blocking key lock. This product features a low security handle block which is engaged or disengaged with a small key. When engaged, the mechanism simply stops the handle from being raised and operated and therefore deters access to the hatch.

The product is made entirely from 316 grade stainless steel and comes complete with a counter plate. The locking device is secured in place with two M3 fixings (not supplied).

This hatch lock is available with or without push and open/close markings.