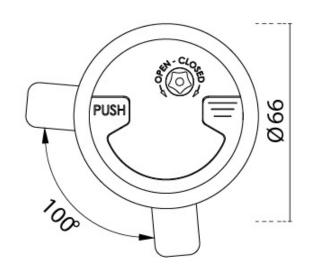

#### **Short Description**

A 316 grade stainless steel hatch locking device with a simple handle blocking key lock. This product features a low security handle block which is engaged or disengaged with a small key. When engaged, the mechanism simply stops the handle from being raised and operated and therefore deters access to the hatch.

### **Additional Information**

| Diameter (mm)        | 66.00               |
|----------------------|---------------------|
| Weight (kg)          | 0.370000            |
| Manufacturer         | Foresti & Suardi    |
| Finish               | 316 Stainless Steel |
| Min. Panel Thickness | 16.00               |
| Cut-out Size (mm)    | Ø59.00              |
| Stud Fixing          | M3                  |