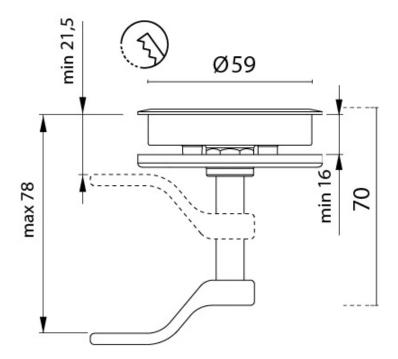

### **Additional Information**

| Diameter (mm)        | 66.00               |
|----------------------|---------------------|
| Weight (kg)          | 0.370000            |
| Manufacturer         | Foresti & Suardi    |
| Finish               | 316 Stainless Steel |
| Min. Panel Thickness | 16.00               |
| Cut-out Size (mm)    | Ø59.00              |
| Stud Fixing          | M3                  |