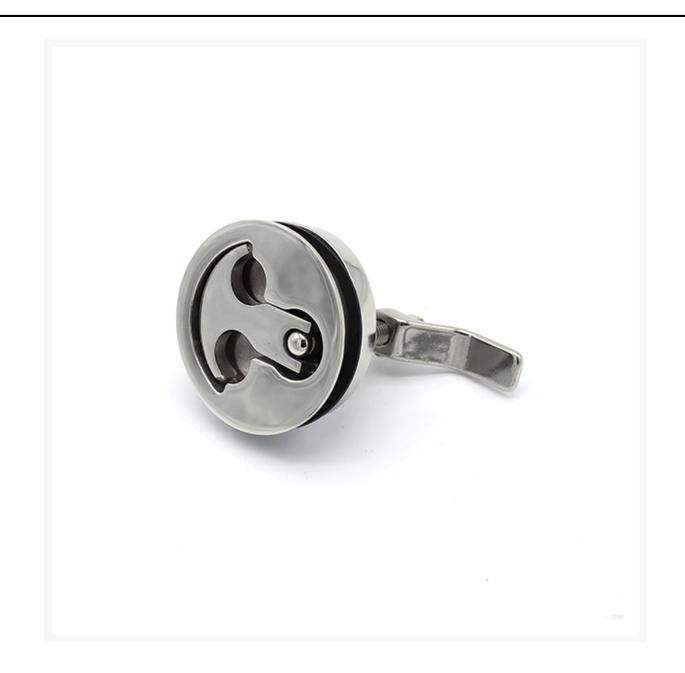

## Hatch Securing Device -Stainless Steel -Compression

**£97.07** Excl. Tax: £80.89

**Product Images** 

A 316 grade stainless steel hatch securing device. Simply close the hatch and turn the handle to secure the opening lid.

The product is made entirely from 316 grade stainless steel and comes complete with a counter plate.

The product features an off centre cam system in order to appy a 4mm compression when securing.