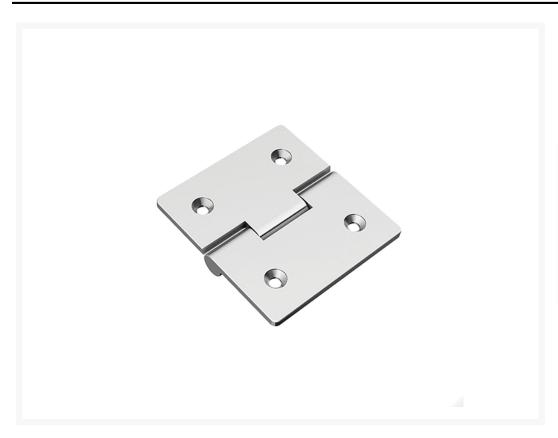

#### **Short Description**

The '9207C' flush hinge is crafted from 316-grade stainless steel and had a highly polished finish. On request this can be produced in a Bruniton finish.

On request this product can be supplied in a Bruniton finish. Bruniton is a process similar to PVD, where a substance made up of particle of PTFE (Teflon) are bonded onto the surface of a component under high pressure. The finish is very durable and suitable for exterior marine applications (available in matt black only).