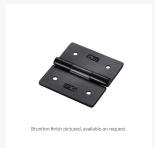

#### **Short Description**

The '9207C' flush hinge is crafted from 316-grade stainless steel and had a highly polished finish. On request this can be produced in a Bruniton finish.

On request this product can be supplied in a Bruniton finish. Bruniton is a process similar to PVD, where a substance made up of particle of PTFE (Teflon) are bonded onto the surface of a component under high pressure. The finish is very durable and suitable for exterior marine applications (available in matt black only).