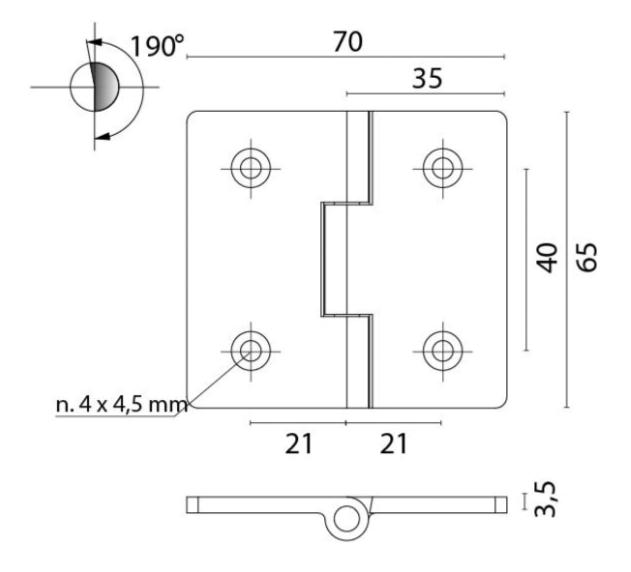

## **Dimensions**

### **Additional Information**

| Length (mm)         | 70                  |
|---------------------|---------------------|
| Width (mm)          | 65                  |
| Depth (mm)          | 9.50                |
| Max. Opening        | 190°                |
| Leaf Thickness (mm) | 3.50                |
| Hub Diameter (mm)   | 9.50                |
| Finish              | 316 Stainless Steel |
| Manufacturer        | Foresti & Suardi    |
| Weight (kg)         | 0.150000            |