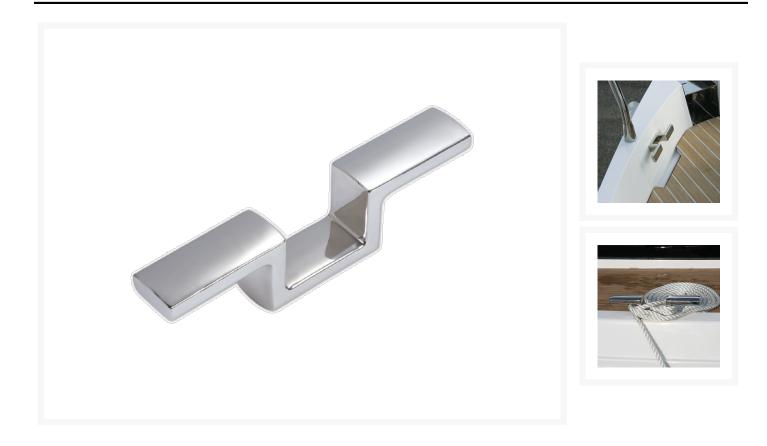

# 'Gem' Stainless Steel Rectangular Cleat

From **£81.97** Excl. Tax: **£68.3**1

# Iconic stainless steel 'Gem' cleat by Christian Grande

The 9300 'Gem' cleat is an iconic piece of deck hardware, designed by renowned yacht designer Christian Grande in collaboration with Foresti & Suardi. Its versatile design complements any style of boat, whether you have a classic, rounded vessel or a modern, angular one.

Cast from 316-grade stainless steel, this cleat features stud fixings and is available in five sizes. A matching retractable version is also available, offering an ideal pairing.

#### **Key Features:**

- Cast from high-quality 316-grade stainless steel for durability
- Versatile design suitable for both traditional and contemporary boats
- Available in five sizes with a matching retractable version