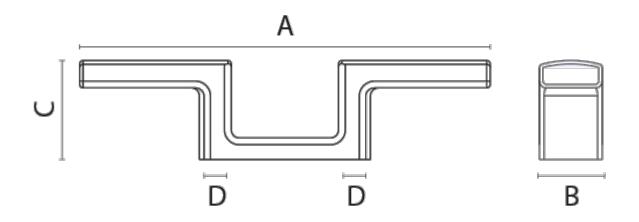

### Description

| Product Code | А   | В  | с  | D   |
|--------------|-----|----|----|-----|
| 9300A00SS    | 180 | 28 | 44 | M10 |
| 9300AB00SS   | 220 | 35 | 54 | M10 |
| 9300B00SS    | 260 | 40 | 62 | M12 |

| 9300C00SS | 320 | 50 | 75  | M14 |
|-----------|-----|----|-----|-----|
| 9300D00SS | 400 | 62 | 115 | M18 |

| Product Code | А   | В  | С   | D   |
|--------------|-----|----|-----|-----|
| 9300A        | 180 | 28 | 44  | M10 |
| 9300AB       | 220 | 35 | 54  | M10 |
| 9300B        | 260 | 40 | 62  | M12 |
| 9300C        | 320 | 50 | 75  | M14 |
| 9300D        | 400 | 62 | 115 | M18 |