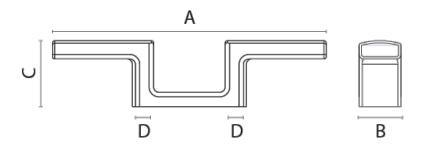

### Description

| Product Code | А   | В  | с  | D   |
|--------------|-----|----|----|-----|
| 9300A00SS    | 180 | 28 | 44 | M10 |
| 9300AB00SS   | 220 | 35 | 54 | M10 |
| 9300B00SS    | 260 | 40 | 62 | M12 |

| 9300C00SS | 320 | 50 | 75  | M14 |
|-----------|-----|----|-----|-----|
| 9300D00SS | 400 | 62 | 115 | M18 |

| Product Code | А   | В  | С   | D   |
|--------------|-----|----|-----|-----|
| 9300A        | 180 | 28 | 44  | M10 |
| 9300AB       | 220 | 35 | 54  | M10 |
| 9300B        | 260 | 40 | 62  | M12 |
| 9300C        | 320 | 50 | 75  | M14 |
| 9300D        | 400 | 62 | 115 | M18 |