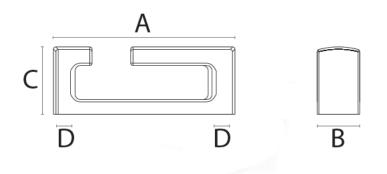

#### Description

| Product Code | Α   | В  | C  | D   |
|--------------|-----|----|----|-----|
| 9305A        | 118 | 28 | 44 | M10 |
| 9305B        | 165 | 40 | 62 | M12 |
| 9305C        | 197 | 50 | 75 | M14 |
| 9305D        | 235 | 62 | 90 | M18 |