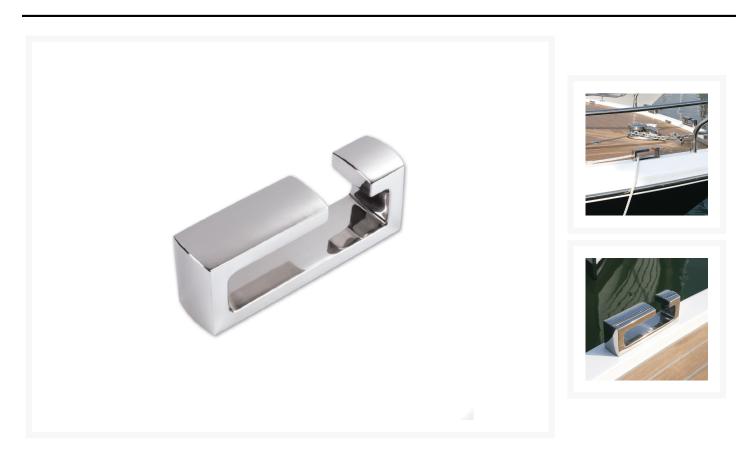

#### **Short Description**

Stainless steel rectangular fairlead complete with stud fixings in 316L stainless steel.