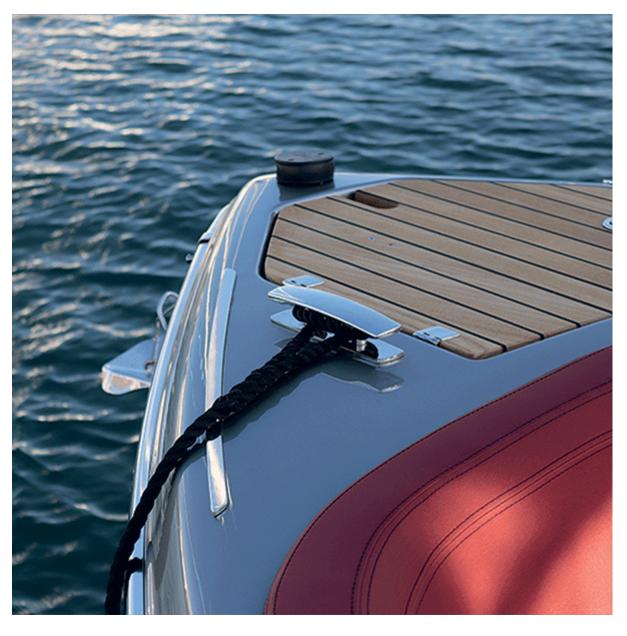

# **Short Description**

316 grade stainless steel retractable deck cleat in three different sizes. The cleat features a smooth and strong action with Viton seal technology for durability and performance.

# **Elegance & Practicality**

This retractable cleat is not only a beautiful addition to any deck but also an excellent practical choice. Effortlessly lowering when not required, the cleat helps to keep the deck clear from trip hazards. Viton™ seals ensure water can never pass through the cleat's shafts but for those looking for a belt and braces approach, the cleats feature drain connections on the underside.