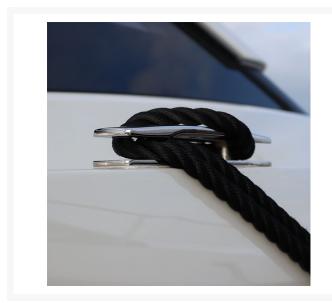

# **Short Description**

316 grade stainless steel retractable deck cleat in three different sizes. The cleat features a smooth and strong action with Viton seal technology for durability and performance.

# **Elegance & Practicality**

This retractable cleat is not only a beautiful addition to any deck but also an excellent practical choice. Effortlessly lowering when not required, the cleat helps to keep the deck clear from trip hazards. Viton™ seals ensure water can never pass through the cleat's shafts but for those looking for a belt and braces approach, the cleats feature drain connections on the underside.