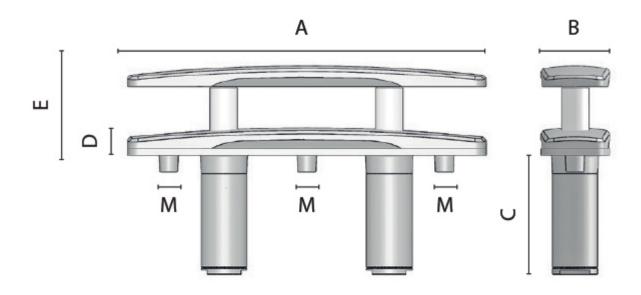

# **Dimensions**

|            | Α   | В  | С  | D  | E  | М   |
|------------|-----|----|----|----|----|-----|
| 9320A00SS  | 180 | 37 | 47 | 16 | 44 | M8  |
| 9320AB00SS | 220 | 43 | 86 | 17 | 62 | M10 |
| 9320B00SS  | 260 | 50 | 86 | 20 | 65 | M10 |

| 9320C00SS | 350 | 60 | 118 | 26 | 96 | M12 | ì |
|-----------|-----|----|-----|----|----|-----|---|
|-----------|-----|----|-----|----|----|-----|---|