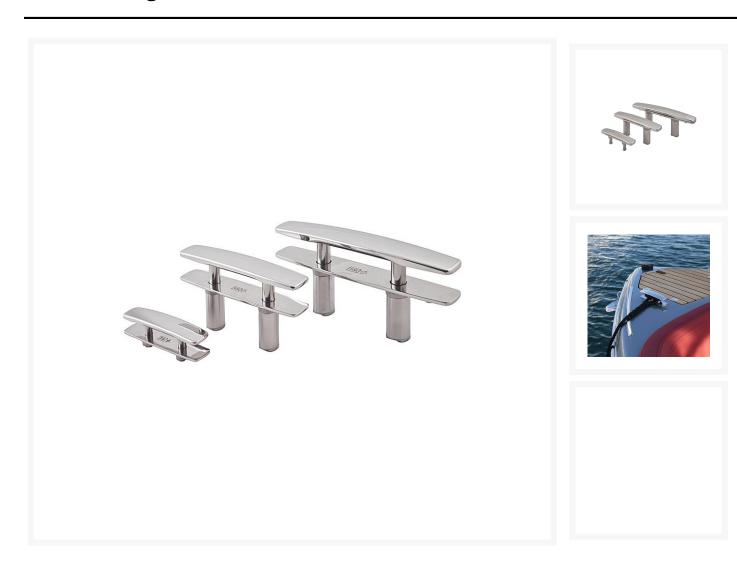

# **Short Description**

316 grade stainless steel retractable deck cleat in three different sizes. The cleat features a smooth and strong action with Viton seal technology for durability and performance.

- Stud fixing (fixings supplied)
- Water drain connections for the middle and large size
- Polished finish

# **Elegance & Practicality**

This retractable cleat is not only a beautiful addition to any deck but also an excellent practical choice. Effortlessly lowering when not required, the cleat helps to keep the deck clear from trip hazards. Viton™ seals ensure water can never pass through the cleat's shafts but for those looking for a belt and braces approach, the cleats feature drain connections on the underside.

# **Dimensions**

|            | Α   | В  | С  | D  | E  | М   |
|------------|-----|----|----|----|----|-----|
| 9320A00SS  | 180 | 37 | 47 | 16 | 44 | M8  |
| 9320AB00SS | 220 | 43 | 86 | 17 | 62 | M10 |
| 9320B00SS  | 260 | 50 | 86 | 20 | 65 | M10 |

| 9320C00SS | 350 | 60 | 118 | 26 | 96 | M12 | ì |
|-----------|-----|----|-----|----|----|-----|---|
|-----------|-----|----|-----|----|----|-----|---|