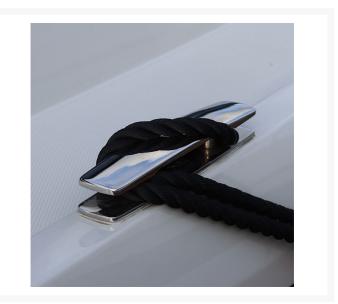

# **Short Description**

316 grade stainless steel retractable deck cleat in three different sizes. The cleat features a smooth and strong action with Viton seal technology for durability and performance.

# **Elegance & Practicality**

This retractable cleat is not only a beautiful addition to any deck but also an excellent practical choice. Effortlessly lowering when not required, the cleat helps to keep the deck clear from trip hazards. Viton™ seals ensure water can never pass through the cleat's shafts but for those looking for a belt and braces approach, the cleats feature drain connections on the underside.