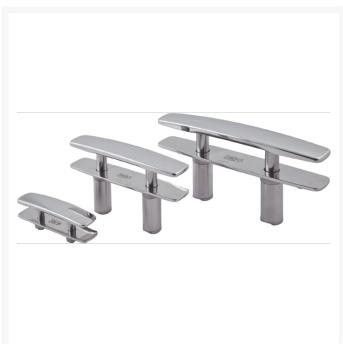

# **Short Description**

316 grade stainless steel retractable deck cleat in three different sizes. The cleat features a smooth and strong action with Viton seal technology for durability and performance.

- Stud fixing (fixings supplied)
- Water drain connections for the middle and large size
- Polished finish

# **Elegance & Practicality**

This retractable cleat is not only a beautiful addition to any deck but also an excellent practical choice. Effortlessly lowering when not required, the cleat helps to keep the deck clear from trip hazards. Viton™ seals ensure water can never pass through the cleat's shafts but for those looking for a belt and braces approach, the cleats feature drain connections on the underside.

# **Dimensions**

|            | Α   | В  | С  | D  | E  | М   |
|------------|-----|----|----|----|----|-----|
| 9320A00SS  | 180 | 37 | 47 | 16 | 44 | M8  |
| 9320AB00SS | 220 | 43 | 86 | 17 | 62 | M10 |
| 9320B00SS  | 260 | 50 | 86 | 20 | 65 | M10 |

| 9320C00SS | 350 | 60 | 118 | 26 | 96 | M12 | ì |
|-----------|-----|----|-----|----|----|-----|---|
|-----------|-----|----|-----|----|----|-----|---|