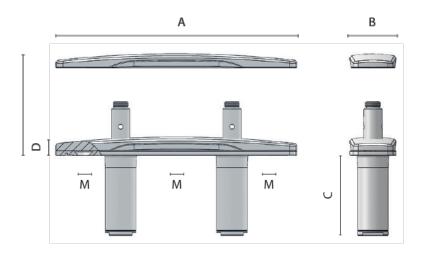

### **Description**

| Product Code | Α   | В  | С  | D  | E  | Fixing |
|--------------|-----|----|----|----|----|--------|
| 9321B        | 260 | 50 | 86 | 20 | 65 | M10    |
| 9321C        | 350 | 60 | 98 | 26 | 76 | M12    |