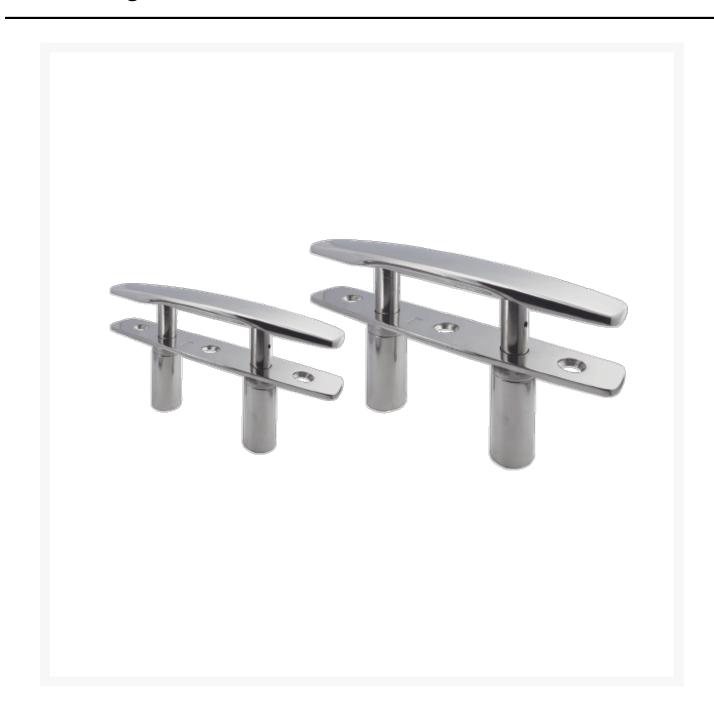

# Stainless Steel Retractable Cleat

From **£348.38** Excl. Tax: £290.32

### **Short Description**

316 grade stainless steel screw fixing retractable cleat. Two different sizes available. Not supplied with fixings.