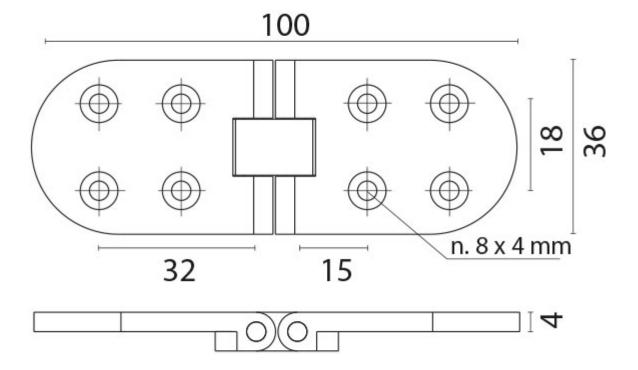

## **Product Drawing**

### **Additional Information**

| Length (mm)         | 100.00              |
|---------------------|---------------------|
| Width (mm)          | 36.00               |
| Depth (mm)          | 8.00                |
| Max. Opening        | 90° + 90°           |
| Leaf Thickness (mm) | 4.00                |
| Hub Diameter (mm)   | 8.00                |
| Finish              | 316 Stainless Steel |
| Manufacturer        | Foresti & Suardi    |
| Weight (kg)         | 0.120000            |