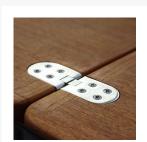

#### **Short Description**

A 316-grade stainless steel hinge with a highly polished finish. Stainless steel counterplate also available (Art.9438A00SS).