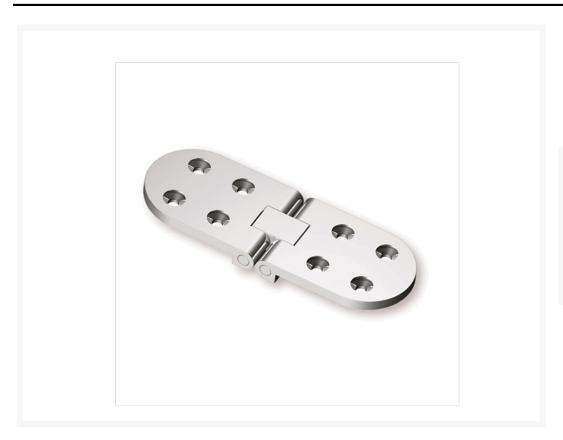

#### **Product Images**

#### **Short Description**

A 316-grade stainless steel hinge with a highly polished finish. Stainless steel counterplate also available (Art.9438A00SS).