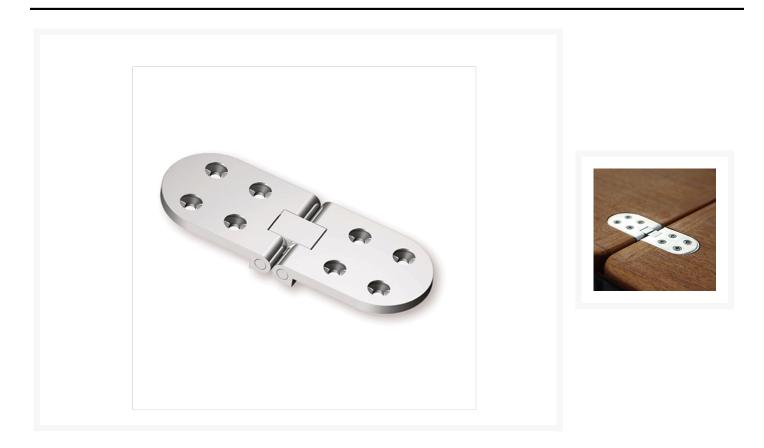

# Flush Hinge - Stainless Steel

**£25.88** Excl. Tax: £21.57

#### **Product Images**

#### **Short Description**

A 316-grade stainless steel hinge with a highly polished finish. Stainless steel counterplate also available (Art.9438A00SS).