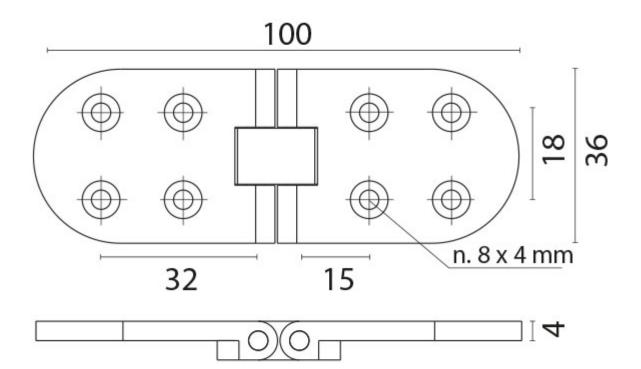

## **Product Drawing**

### **Additional Information**

| Length (mm)         | 100.00              |
|---------------------|---------------------|
| Width (mm)          | 36.00               |
| Depth (mm)          | 8.00                |
| Max. Opening        | 90° + 90°           |
| Leaf Thickness (mm) | 4.00                |
| Hub Diameter (mm)   | 8.00                |
| Finish              | 316 Stainless Steel |
| Manufacturer        | Foresti & Suardi    |
| Weight (kg)         | 0.120000            |