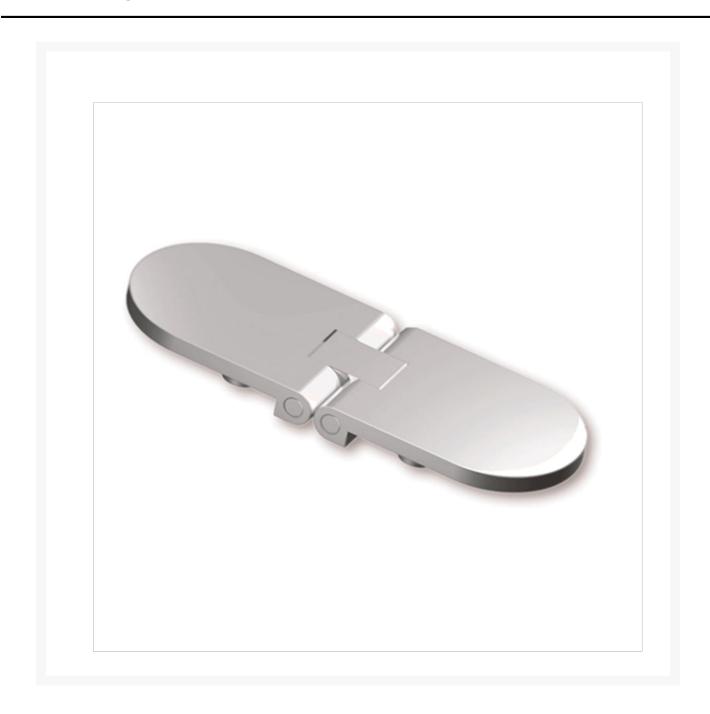

### **Product Images**

#### Made from 316 grade stainless steel (A4).

Highly polished finish. Stud fixing via M5 bolts (not supplied).

Stainless steel counterplate also available (Art.9438B00SS)