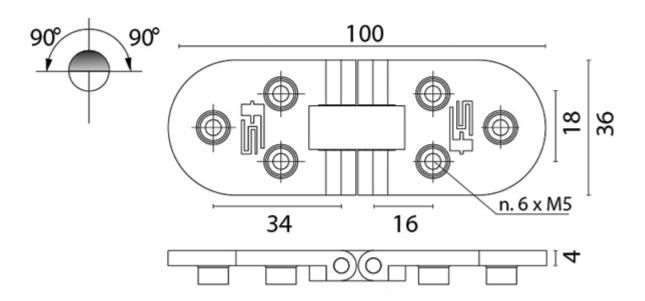

## **Product Drawing**

### **Additional Information**

| Length (mm)         | 100.00              |
|---------------------|---------------------|
| Width (mm)          | 36.00               |
| Depth (mm)          | 8.00                |
| Max. Opening        | 90° + 90°           |
| Leaf Thickness (mm) | 4.00                |
| Hub Diameter (mm)   | 8.00                |
| Finish              | 316 Stainless Steel |
| Manufacturer        | Foresti & Suardi    |
| Weight (kg)         | 0.130000            |