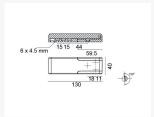

### **Additional Information**

| Length (mm)  | 130.00              |
|--------------|---------------------|
| Height (mm)  | 20.00               |
| Width (mm)   | 40.00               |
| Max. Opening | 190°                |
| Finish       | 316 Stainless Steel |
| Manufacturer | Foresti & Suardi    |
| Weight (kg)  | 0.710000            |