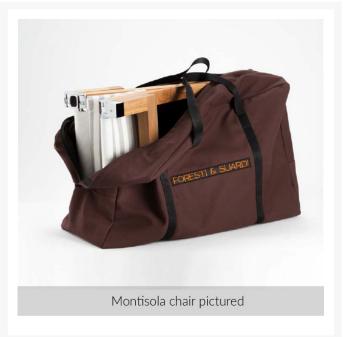

#### Folding director's chair made from teak and 316 grade stainless steel.

- Multiple 1mm thick layers of teak pressed and bent together to form a unique and stable construction.
- Leather pads on the underside to prevent chair from scratching teak decking.
- Upholstered as standard in Maria Flora outdoor fabrics.
- Complete with storage bag
- Available in two finishes as standard. Other materials and colours available on request, a minimum order quantity may apply.