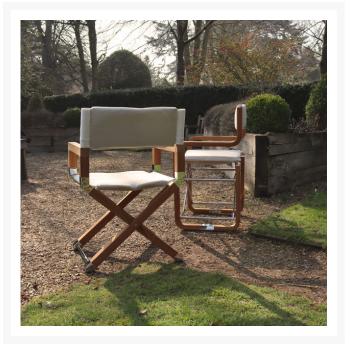

#### Folding director's chair made from teak and 316 grade stainless steel.

- Multiple 1mm thick layers of teak pressed and bent together to form a unique and stable construction.
- Leather pads on the underside to prevent chair from scratching teak decking.
- Upholstered as standard in Maria Flora outdoor fabrics.
- Complete with storage bag
- Available in two finishes as standard. Other materials and colours available on request, a minimum order quantity may apply.