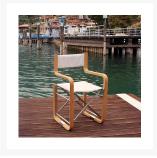

# Iseo Teak Director's Chair

#### Folding director's chair made from teak and 316 grade stainless steel.

- Multiple 1mm thick layers of teak pressed and bent together to form a unique and stable construction.
- Leather pads on the underside to prevent chair from scratching teak decking.
- Upholstered as standard in Maria Flora outdoor fabrics.
- Complete with storage bag
- Available in two finishes as standard. Other materials and colours available on request, a minimum order quantity may apply.