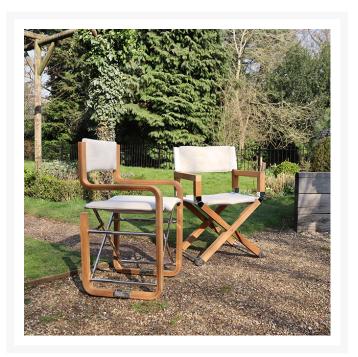

#### Folding director's chair made from teak and 316 grade stainless steel.

- Multiple 1mm thick layers of teak pressed and bent together to form a unique and stable construction.
- Leather pads on the underside to prevent chair from scratching teak decking.
- Upholstered as standard in Maria Flora outdoor fabrics.
- Complete with storage bag
- Available in two finishes as standard. Other materials and colours available on request, a minimum order quantity may apply.