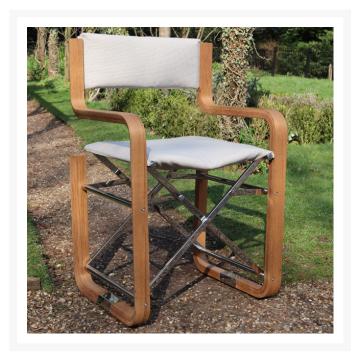

#### Folding director's chair made from teak and 316 grade stainless steel.

- Multiple 1mm thick layers of teak pressed and bent together to form a unique and stable construction.
- Leather pads on the underside to prevent chair from scratching teak decking.
- Upholstered as standard in Maria Flora outdoor fabrics.
- Complete with storage bag
- Available in two finishes as standard. Other materials and colours available on request, a minimum order quantity may apply.