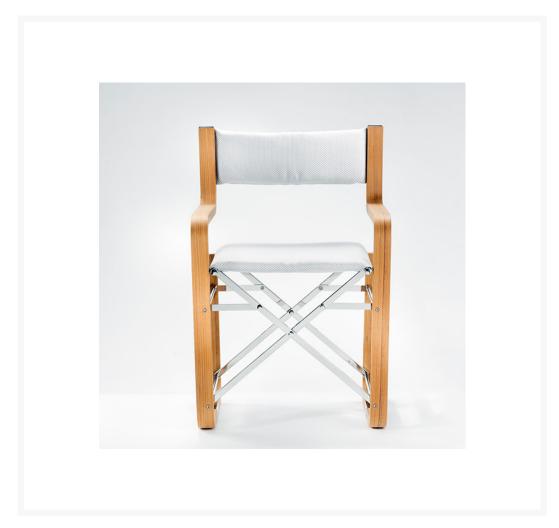

# Iseo Teak Director's Chair

#### Folding director's chair made from teak and 316 grade stainless steel.

- Multiple 1mm thick layers of teak pressed and bent together to form a unique and stable construction.
- Leather pads on the underside to prevent chair from scratching teak decking.
- Upholstered as standard in Maria Flora outdoor fabrics.
- Complete with storage bag
- Available in two finishes as standard. Other materials and colours available on request, a minimum order quantity may apply.