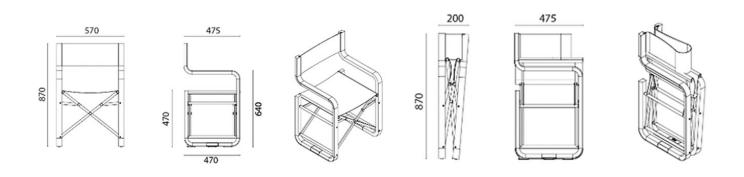

### **Additional Information**

| Height (mm)      | 870                            |
|------------------|--------------------------------|
| Width (mm)       | 570                            |
| Depth (mm)       | 475                            |
| Seat Height (mm) | 470                            |
| Folded Size (mm) | H 870.00 x D 475.00 x W 200.00 |
| Manufacturer     | Foresti & Suardi               |
| Weight (kg)      | 10.200000                      |