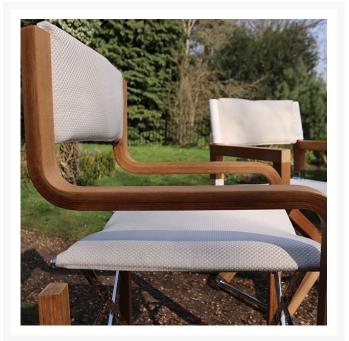

#### Folding director's chair made from teak and 316 grade stainless steel.

- Multiple 1mm thick layers of teak pressed and bent together to form a unique and stable construction.
- Leather pads on the underside to prevent chair from scratching teak decking.
- Upholstered as standard in Maria Flora outdoor fabrics.
- Complete with storage bag
- Available in two finishes as standard. Other materials and colours available on request, a minimum order quantity may apply.