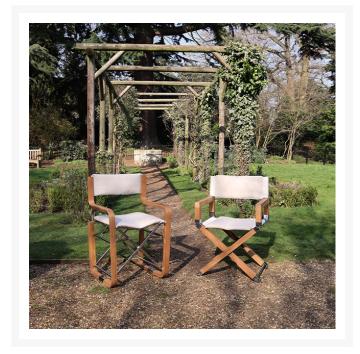

#### Folding director's chair made from teak and 316 grade stainless steel.

- Multiple 1mm thick layers of teak pressed and bent together to form a unique and stable construction.
- Leather pads on the underside to prevent chair from scratching teak decking.
- Upholstered as standard in Maria Flora outdoor fabrics.
- Complete with storage bag
- Available in two finishes as standard. Other materials and colours available on request, a minimum order quantity may apply.