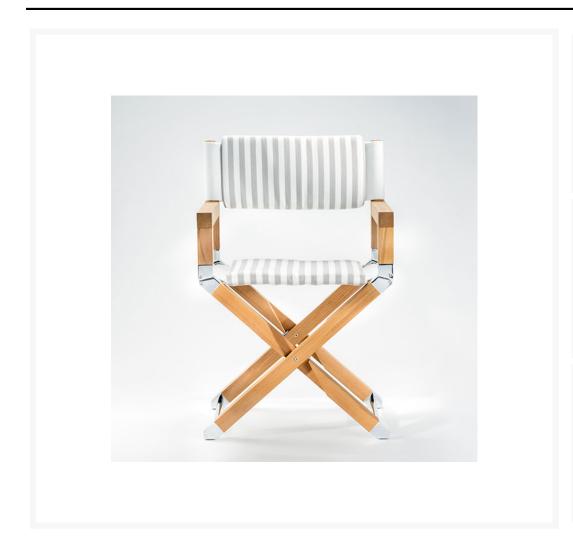

# Montisola Solid Teak Director's Chair

#### Folding director's chair made from solid teak and chrome plated brass.

- Solid teak construction with simple folding mechanism.
- Leather pads on the underside to prevent chair from scratching teak decking.
- Upholstered as standard in Maria Flora outdoor fabrics.
- Complete with storage bag.
- Available in two finishes as standard. Other materials and colours available on request, a minimum order quantity may apply.