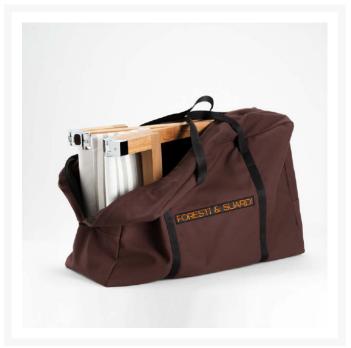

#### Folding director's chair made from solid teak and chrome plated brass.

- Solid teak construction with simple folding mechanism.
- Leather pads on the underside to prevent chair from scratching teak decking.
- Upholstered as standard in Maria Flora outdoor fabrics.
- Complete with storage bag.
- Available in two finishes as standard. Other materials and colours available on request, a minimum order quantity may apply.