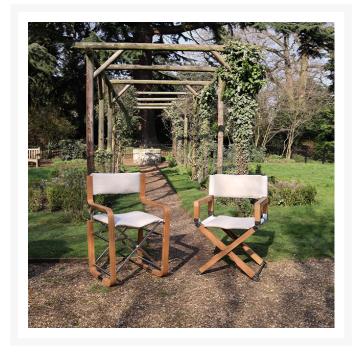

#### Folding director's chair made from solid teak and chrome plated brass.

- Solid teak construction with simple folding mechanism.
- Leather pads on the underside to prevent chair from scratching teak decking.
- Upholstered as standard in Maria Flora outdoor fabrics.
- Complete with storage bag.
- Available in two finishes as standard. Other materials and colours available on request, a minimum order quantity may apply.