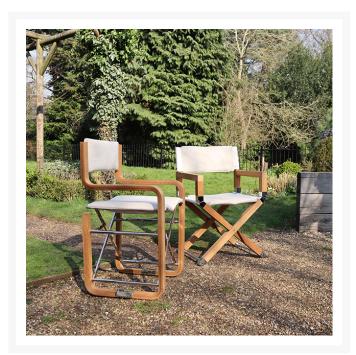

#### Folding director's chair made from solid teak and chrome plated brass.

- Solid teak construction with simple folding mechanism.
- Leather pads on the underside to prevent chair from scratching teak decking.
- Upholstered as standard in Maria Flora outdoor fabrics.
- Complete with storage bag.
- Available in two finishes as standard. Other materials and colours available on request, a minimum order quantity may apply.