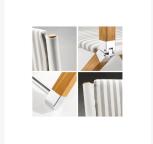

#### Folding director's chair made from solid teak and chrome plated brass.

- Solid teak construction with simple folding mechanism.
- Leather pads on the underside to prevent chair from scratching teak decking.
- Upholstered as standard in Maria Flora outdoor fabrics.
- Complete with storage bag.
- Available in two finishes as standard. Other materials and colours available on request, a minimum order quantity may apply.