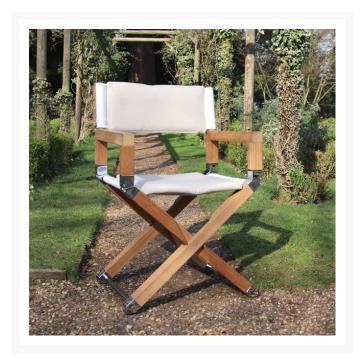

#### Folding director's chair made from solid teak and chrome plated brass.

- Solid teak construction with simple folding mechanism.
- Leather pads on the underside to prevent chair from scratching teak decking.
- Upholstered as standard in Maria Flora outdoor fabrics.
- Complete with storage bag.
- Available in two finishes as standard. Other materials and colours available on request, a minimum order quantity may apply.