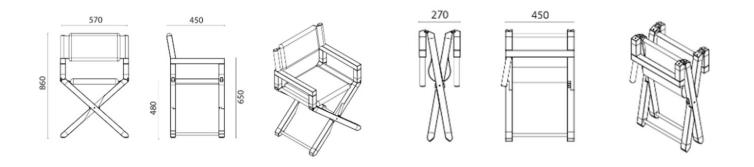

### **Additional Information**

| Height (mm)      | 860                            |
|------------------|--------------------------------|
| Width (mm)       | 570                            |
| Depth (mm)       | 450                            |
| Seat Height (mm) | 480                            |
| Folded Size (mm) | H 860.00 x D 450.00 x W 270.00 |
| Manufacturer     | Foresti & Suardi               |
| Weight (kg)      | 10.100000                      |