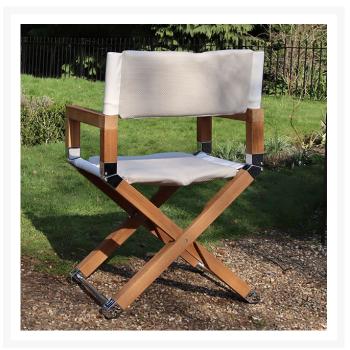

#### Folding director's chair made from solid teak and chrome plated brass.

- Solid teak construction with simple folding mechanism.
- Leather pads on the underside to prevent chair from scratching teak decking.
- Upholstered as standard in Maria Flora outdoor fabrics.
- Complete with storage bag.
- Available in two finishes as standard. Other materials and colours available on request, a minimum order quantity may apply.