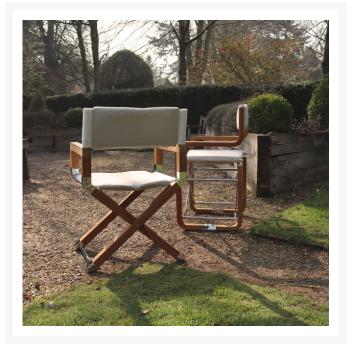

#### Folding director's chair made from solid teak and chrome plated brass.

- Solid teak construction with simple folding mechanism.
- Leather pads on the underside to prevent chair from scratching teak decking.
- Upholstered as standard in Maria Flora outdoor fabrics.
- Complete with storage bag.
- Available in two finishes as standard. Other materials and colours available on request, a minimum order quantity may apply.