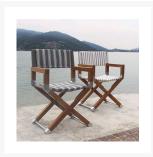

# Montisola Solid Teak Director's Chair

#### Folding director's chair made from solid teak and chrome plated brass.

- Solid teak construction with simple folding mechanism.
- Leather pads on the underside to prevent chair from scratching teak decking.
- Upholstered as standard in Maria Flora outdoor fabrics.
- Complete with storage bag.
- Available in two finishes as standard. Other materials and colours available on request, a minimum order quantity may apply.