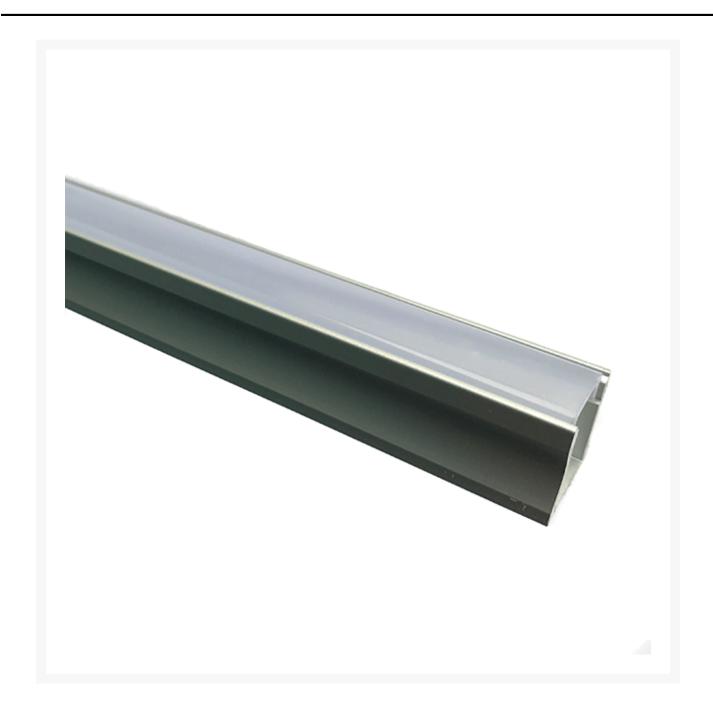

#### **Short Description**

Anodised aluminium extrusion for use with 10mm wide strip LED. This extrusion features a push-in frosted lens and is supplied complete with end caps and mounting clips (x2). This 15mm tall product is ideal for those looking for a dot-free DIY LED strip solution as the height ensures that the LED output is uniformally diffused.