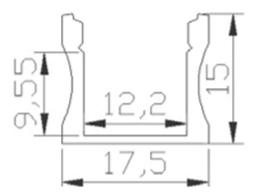

#### **Short Description**

Anodised aluminium extrusion for use with 10mm wide strip LED. This extrusion features a push-in frosted lens and is supplied complete with end caps and mounting clips (x2). This 15mm tall product is ideal for those looking for a dot-free DIY LED strip solution as the height ensures that the LED output is uniformally diffused.