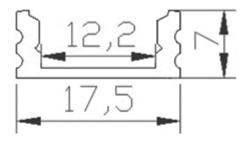

#### **Short Description**

Anodised aluminium extrusion for use with 10mm wide strip LED. This extrusion features a push-in frosted lens and is supplied complete with end caps and mounting clips (x2).

At only 7mm tall, this LED diffusor profile is ideal for use where a very low profile is required. Paired together with our COB LED tape, this product can offer a dot-free and compact solution.