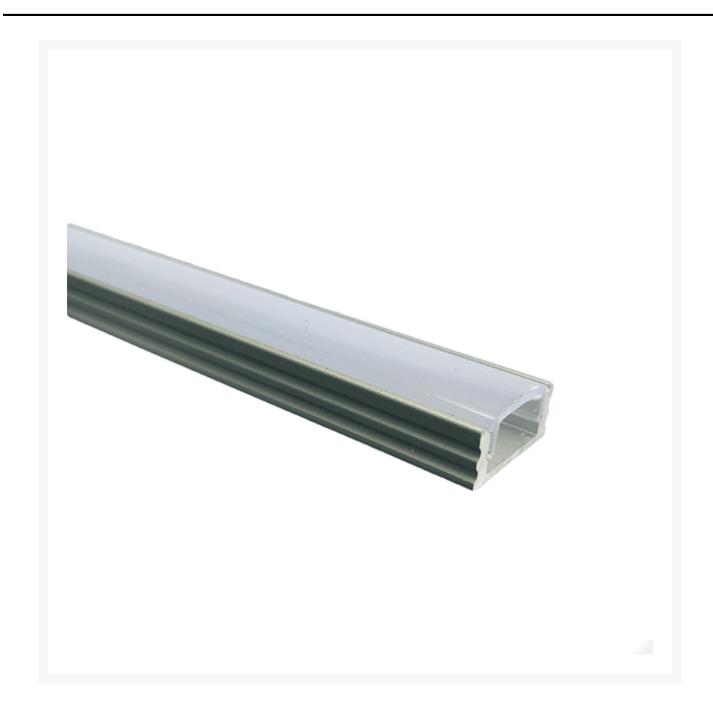

#### **Short Description**

Anodised aluminium extrusion for use with 10mm wide strip LED. This extrusion features a push-in frosted lens and is supplied complete with end caps and mounting clips (x2).

At only 7mm tall, this LED diffusor profile is ideal for use where a very low profile is required. Paired together with our COB LED tape, this product can offer a dot-free and compact solution.