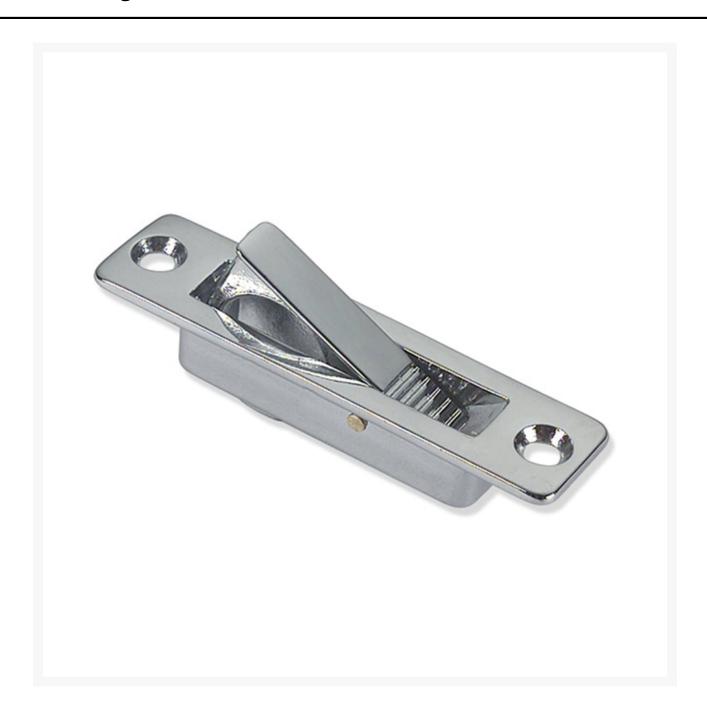

## **Short Description**

A pressure die cast brass lifting ring with screw fixing. Available in either a polished brass or chromed brass finish.

Compatible fixings sold separately - countersunk 4.2mm / 4.5mm screw recommended. See related products below.