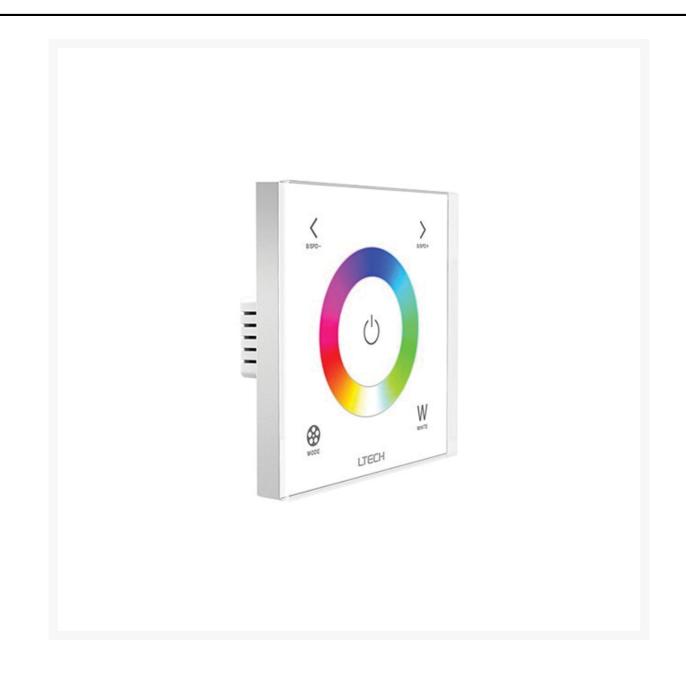

## TOUCH PANEL DMX CONTROLLER DX4 FOR RGBW, DMX/WIFI, 1 ZONE

**Product Images** 

A wall mounted DMX controller for single zone lighting systems. This DMX controller is compatible with our range of DMX decoders and can be used to easily control the colours, intensity and modes of any DMX RGBW lighting system. The EX4S controller is for mains voltage application and connects directly to an AC power source.

- Features wireless RF and wired DMX512 protocol 2 in 1 control mode, more flexible and convenient for project installation.
- Advanced RF wireless sync/zone control technology which ensures that dynamic colour modes synchronously among multiple drivers.
- Multiple touch panels can be installed in different areas and can control the same LED light, achieve multi-panel control, no quantity limitations.
- Touch keys with sound and LED indicator.
- Features capacitive touch control technology making LED dimming selection more user-friendly.
- Compatible with remote and APP control.