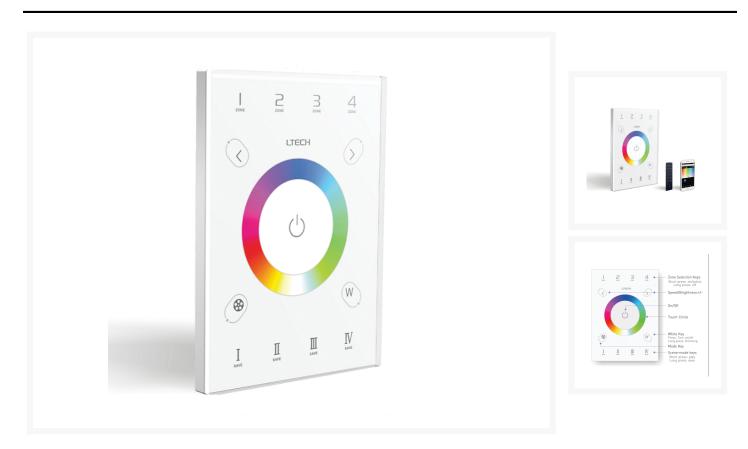

## **Short Description**

The UX8 LED Dimmer Touch panel is the perfect partner for RGBW LED lights. You can choose the colors by moving your finger over the color wheel. In addition, the UX8 has four zones which can be selected via the buttons 1 to 4 at the top of the panel. Different scenes can be created and stored with buttons I to IV and the panel has a mode feature with 11 different modes, brightness control by zone, speed function and separate brightness control per colour.

The W button offers a standalone white light control. By pressing W briefly the white light goes on or off, and by keeping it pressed you can dim the white light.

The UX8 sends a DMX or a 2.4GHz RF signal. Through the DMX signal the 4 zones can be controlled by connecting DMX controllers + LED control lights. DMX controllers which can be used for this are the LT-840-6A or LT-820-5A. Via the 2.4GHz RF signal the four zones can be wirelessly controlled, here you connect the UX8 with R4-5A or R4-CC receiver. When using PWM Constant Voltage LED lighting you need the LED Receiver R4-5A and when using Constant Current lighting, you need the R4-CC, where you have the choice of 350mA / 700mA / 1050mA control.