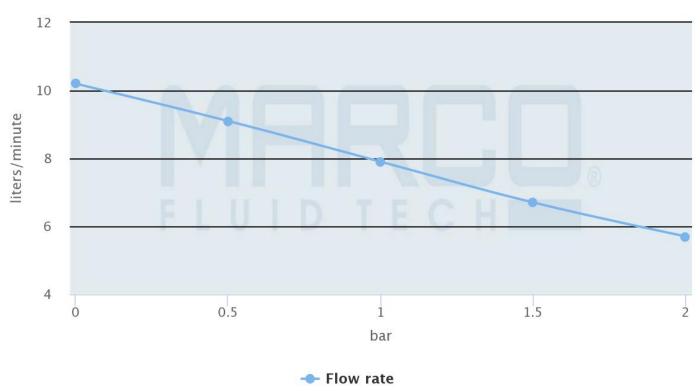

# **UP2 Bronze Gear Pump 10 l/min**

From **£118.64** Excl. Tax: £98.87

#### **Product Images**



#### **Short Description**

The UP2 is a self priming electric pump of small dimensions, with bronze gears for transferring of liquids.

- Body of pump made from nickel-plated brass
- Stainless steel shaft
- Max. pressure of 1.5 bar
- Flow rate of 10l/min
- Main applications include transfer of diesel fuel and antifreeze.

#### **Description**

## Electrical absorption

UP2



marco.it

#### Flow rate

UP2



marco.it

## **Additional Information**

| Flow Rate         | 10 l/min                  |
|-------------------|---------------------------|
| Pressure          | 1.5 bar                   |
| Liquid Type       | Diesel/fuel or antifreeze |
| Power Consumption | 3 Amps                    |
| Motor Power       | 90W                       |
| Hose Connection   | 12mm                      |
| Ports (BSP)       | 3/8"                      |
| Weight (kg)       | 1.310000                  |
| Manufacturer      | Marco                     |

# **Product Options**

| Input Voltage: | 12Vdc |
|----------------|-------|
|                | 24Vdc |