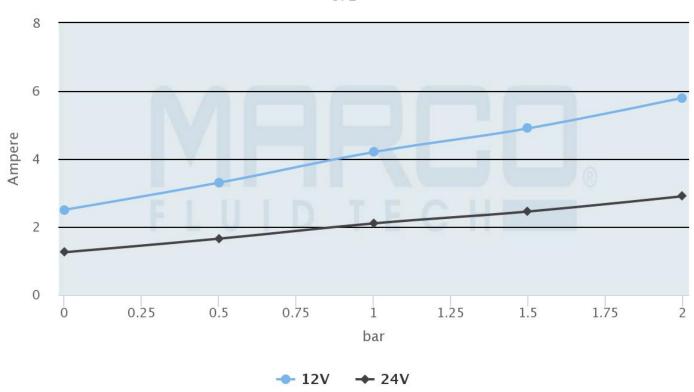

# **UP2 Bronze Gear Pump 10 l/min**

From **£118.64** Excl. Tax: £98.87

#### **Product Images**



#### **Short Description**

The UP2 is a self priming electric pump of small dimensions, with bronze gears for transferring of liquids.

- Body of pump made from nickel-plated brass
- Stainless steel shaft
- Max. pressure of 1.5 bar
- Flow rate of 10l/min
- Main applications include transfer of diesel fuel and antifreeze.

#### **Description**

## Electrical absorption

UP2



marco.it

#### Flow rate

UP2



marco.it

## **Additional Information**

| Flow Rate         | 10 l/min                  |
|-------------------|---------------------------|
| Pressure          | 1.5 bar                   |
| Liquid Type       | Diesel/fuel or antifreeze |
| Power Consumption | 3 Amps                    |
| Motor Power       | 90W                       |
| Hose Connection   | 12mm                      |
| Ports (BSP)       | 3/8"                      |
| Weight (kg)       | 1.310000                  |
| Manufacturer      | Marco                     |

# **Product Options**

| Input Voltage: | 12Vdc |
|----------------|-------|
|                | 24Vdc |