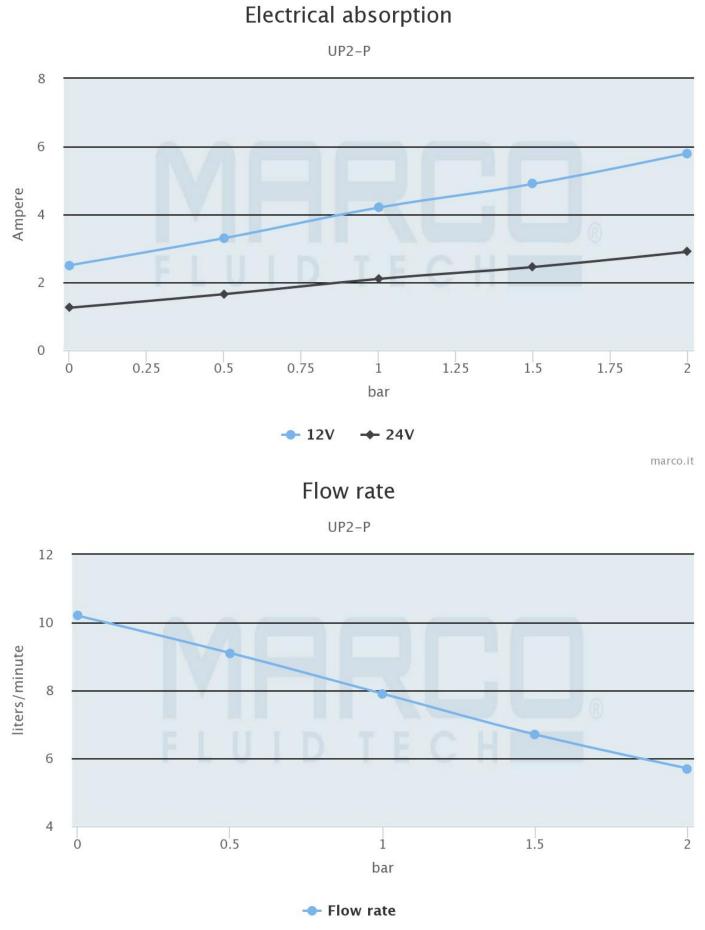

### **Additional Information**

| Flow Rate       | 10 l/min                 |
|-----------------|--------------------------|
| Pressure        | 1.5 bar                  |
| Liquid Type     | Water + liquid chemicals |
| Motor Power     | 90W                      |
| Hose Connection | 12mm                     |
| Ports (BSP)     | 3/8"                     |
| Weight (kg)     | 1.270000                 |
| Manufacturer    | Marco                    |