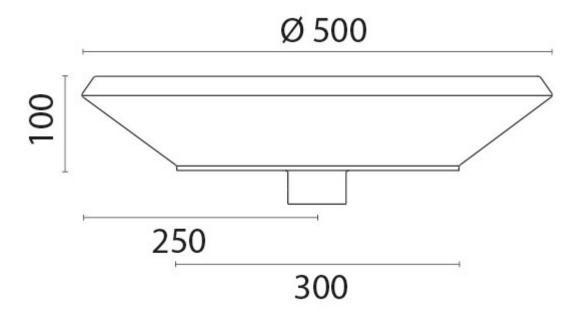

### **Additional Information**

| Wall Mounted       | No               |
|--------------------|------------------|
| Base Diameter (mm) | 300.00           |
| Diameter (mm)      | 500.00           |
| Weight (kg)        | 11.300000        |
| Manufacturer       | Foresti & Suardi |
| Finish             | White            |