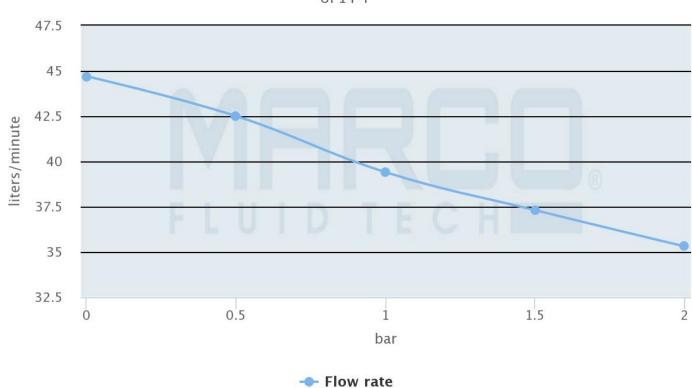

# UP14-P PTFE Gear Pump 46 l/min

From **£443.35**Excl. Tax: £369.46

#### **Product Images**



#### **Short Description**

Self-priming electric pumps with PTFE gears. Nickel-plated brass body with stainless steel shaft. Main applications: bilge service, transfer of water. Now featuring the Marco 'Integrated Flange' which seals the motor for extended life of the brushes and lowering of electrical consumption.

## **Description**

## Electrical absorption

UP14-P



marco.it

#### Flow rate

UP14-P



marco.it

### **Additional Information**

| Flow Rate         | 46 l/min                 |
|-------------------|--------------------------|
| Pressure          | 2 bar                    |
| Liquid Type       | Water + liquid chemicals |
| Power Consumption | 3 Amps                   |
| Motor Power       | 400W                     |
| Hose Connection   | 19mm                     |
| Ports (BSP)       | 3/4"                     |
| Weight (kg)       | 5.260000                 |
| Manufacturer      | Marco                    |

## **Product Options**

| Input Voltage: | 12Vdc |
|----------------|-------|
|                | 24Vdc |