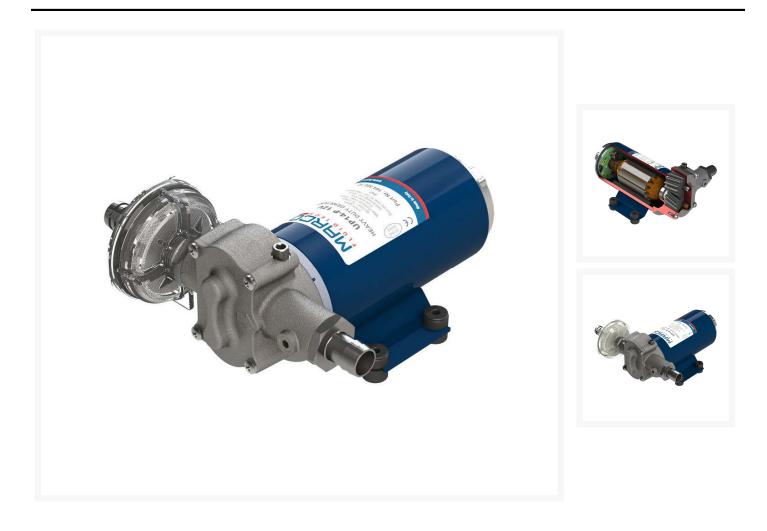

#### **Product Images**

#### **Short Description**

Self-priming electric pumps with PTFE gears. Nickel-plated brass body with stainless steel shaft. Main applications: bilge service, transfer of water. Now featuring the Marco 'Integrated Flange' which seals the motor for extended life of the brushes and lowering of electrical consumption.