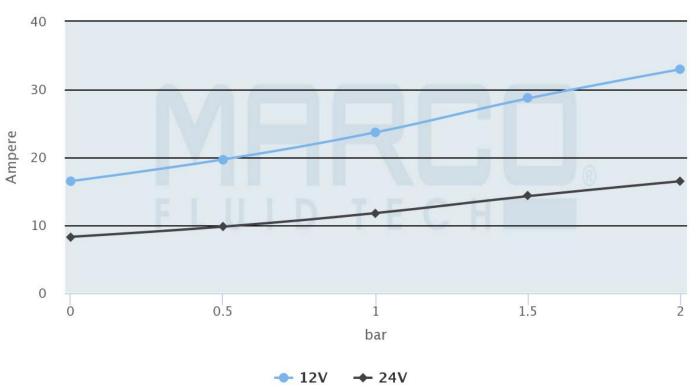

# UP14-P PTFE Gear Pump 46 l/min

From **£443.35**Excl. Tax: £369.46

#### **Product Images**



#### **Short Description**

Self-priming electric pumps with PTFE gears. Nickel-plated brass body with stainless steel shaft. Main applications: bilge service, transfer of water. Now featuring the Marco 'Integrated Flange' which seals the motor for extended life of the brushes and lowering of electrical consumption.

## **Description**

## Electrical absorption

UP14-P



marco.it

#### Flow rate

UP14-P



marco.it

### **Additional Information**

| Flow Rate         | 46 l/min                 |
|-------------------|--------------------------|
| Pressure          | 2 bar                    |
| Liquid Type       | Water + liquid chemicals |
| Power Consumption | 3 Amps                   |
| Motor Power       | 400W                     |
| Hose Connection   | 19mm                     |
| Ports (BSP)       | 3/4"                     |
| Weight (kg)       | 5.260000                 |
| Manufacturer      | Marco                    |

## **Product Options**

| Input Voltage: | 12Vdc |
|----------------|-------|
|                | 24Vdc |