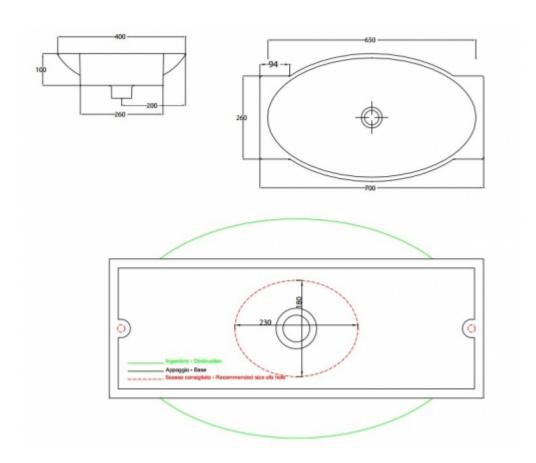

## **Additional Information**

| Wall Mounted       | No               |
|--------------------|------------------|
| Width (mm)         | 700.00           |
| Depth (mm)         | 100.00           |
| Length (mm)        | 260.00           |
| Base Diameter (mm) | 260.00           |
| Weight (kg)        | 12.750000        |
| Manufacturer       | Foresti & Suardi |
| Finish             | White            |