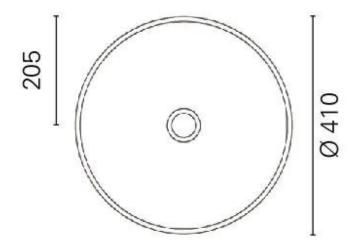

#### **Dimensions**

#### **Additional Information**

| Wall Mounted       | No               |
|--------------------|------------------|
| Base Diameter (mm) | 120.00           |
| Diameter (mm)      | 410.00           |
| Weight (kg)        | 4.400000         |
| Manufacturer       | Foresti & Suardi |