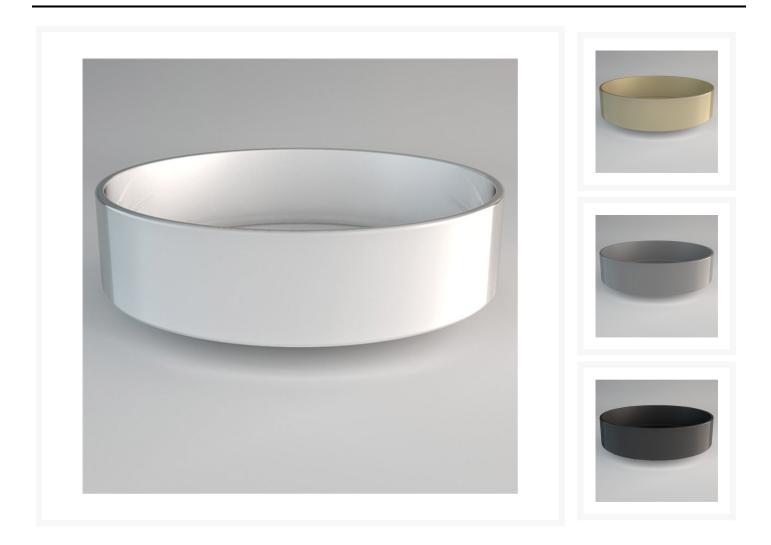

### Rho round basin, Pert® polymer, 410mm diameter

The 'Rho' is a stylish and modern round basin with an overall diameter of 410mm, crafted from Pert®, a

lightweight and durable polymer. Designed for countertop installation, this sink is both functional and visually appealing, making it a perfect addition to any bathroom. Available in four elegant colours—white, grey, beige, and black—the Rho basin offers versatility to match any aesthetic.

## **Product Options**

| Finish: | White |
|---------|-------|
|         | Grey  |
|         | Beige |
|         | Black |