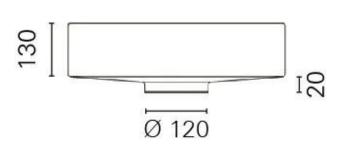

#### **Dimensions**

#### **Additional Information**

| Wall Mounted       | No               |
|--------------------|------------------|
| Base Diameter (mm) | 120.00           |
| Diameter (mm)      | 410.00           |
| Weight (kg)        | 4.400000         |
| Manufacturer       | Foresti & Suardi |