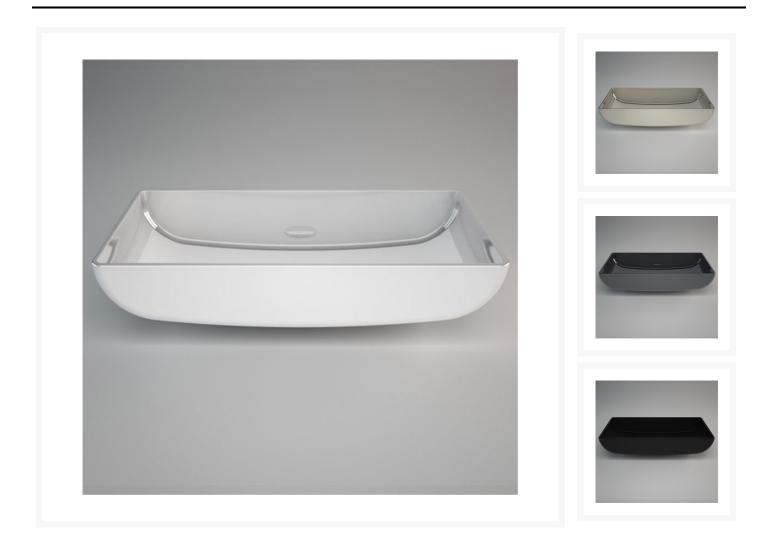

## 'Club' rectangular basin, Pert® polymer, 620 x 360mm

The 'Club' is a stylish and modern rectangular basin with a curved design, crafted from Pert®, a lightweight

and durable polymer. Designed for countertop installation, this sink is both functional and visually appealing, making it a perfect addition to any bathroom. Available in four elegant colours—white, grey, beige, and black—the Four basin offers versatility to match any aesthetic.

#### **Product Options**

| Finish: | White |
|---------|-------|
|         | Grey  |
|         | Beige |
|         | Black |