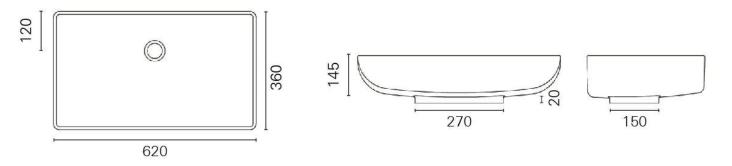

## 'Club' rectangular basin, Pert® polymer, 620 x 360mm

The 'Club' is a stylish and modern rectangular basin with a curved design, crafted from Pert®, a lightweight

and durable polymer. Designed for countertop installation, this sink is both functional and visually appealing, making it a perfect addition to any bathroom. Available in four elegant colours—white, grey, beige, and black—the Four basin offers versatility to match any aesthetic.

### **Dimensions**

#### **Additional Information**

| Wall Mounted     | No               |
|------------------|------------------|
| Base Length (mm) | 270.00           |
| Base Width (mm)  | 150.00           |
| Weight (kg)      | 7.700000         |
| Manufacturer     | Foresti & Suardi |