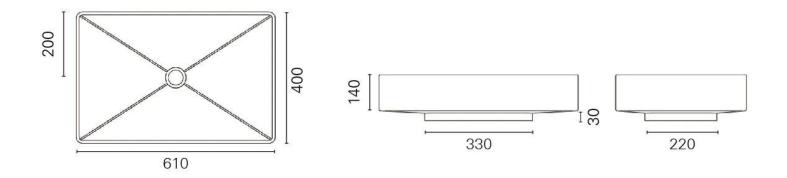

## Dimensions

## **Additional Information**

| Wall Mounted     | No               |
|------------------|------------------|
| Base Length (mm) | 330.00           |
| Base Width (mm)  | 220.00           |
| Weight (kg)      | 7.700000         |
| Manufacturer     | Foresti & Suardi |