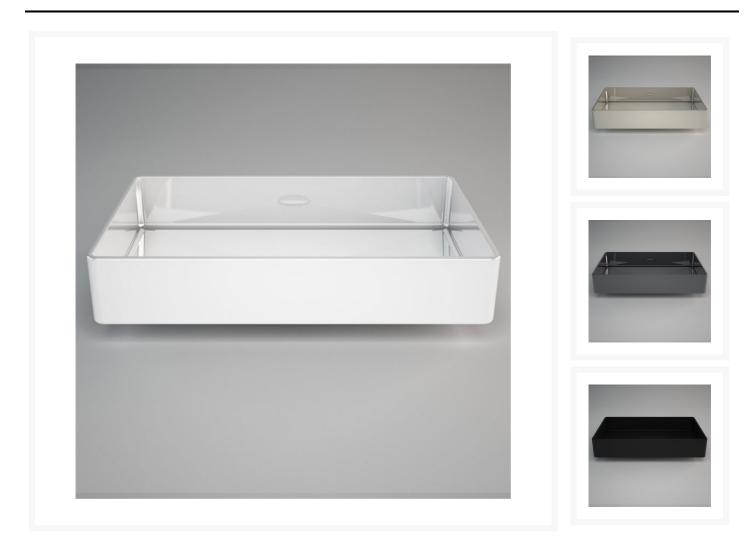

# 'Blade' rectangular basin, Pert® polymer, 610 x 400mm

The 'Blade' is a stylish and modern rectangular basin, crafted from Pert®, a lightweight and durable polymer. Designed for countertop installation, this sink is both functional and visually appealing, making it a perfect addition to any bathroom. Available in four elegant colours—white, grey, beige, and black—the 'Blade' basin offers versatility to match any aesthetic.

# **Product Options**

| Finish: | White |
|---------|-------|
|         | Grey  |
|         | Beige |
|         | Black |