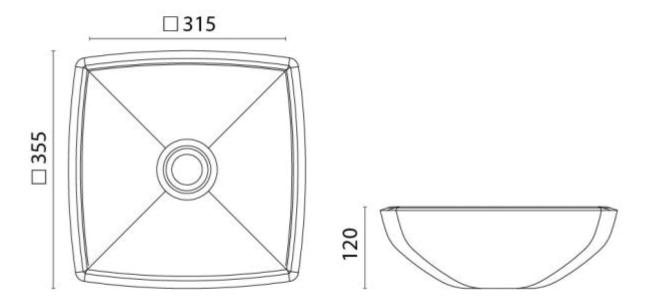

**Product Drawing** 

#### **Additional Information**

| Weight (kg)  | 5.600000         |
|--------------|------------------|
| Manufacturer | Foresti & Suardi |
| Length (mm)  | 335              |
| Width (mm)   | 335              |
| Height (mm)  | 120              |