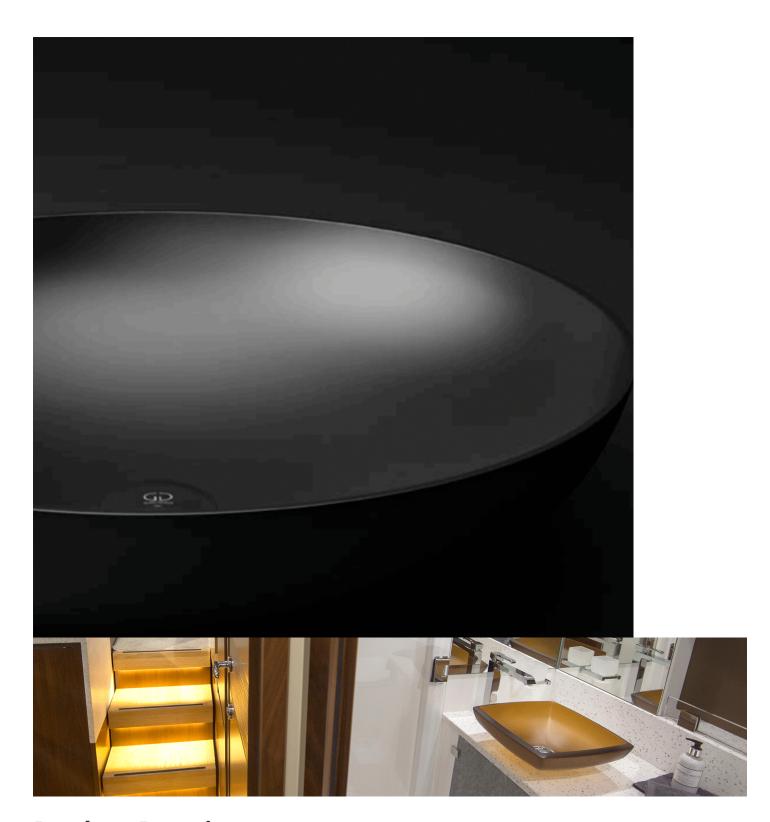

# VetroFreddo® sink available in a number of different colours.

The *Nautilus* sink is a compact countertop sink in the *Nautilus* family of products. The distinctive softened square form fits well in a variety of interior schemes and this same shape can be found across the entire *Nautilus* product collection. Other *Nautilus* products can be found in the related product section below.

This countertop sink is made from VetroFreddo®. VetroFreddo® is an innovative material composed of glass pigments and resin. Some colours such as cognac have a striking translucence, offering an unusual depth to the finish and softness to the touch.