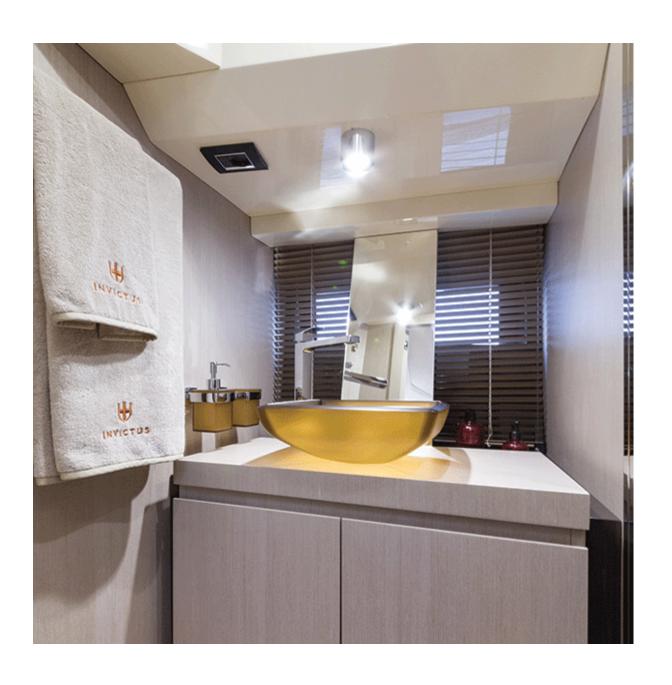

# VetroFreddo® sink available in a number of different colours.

The *Nautilus* sink is a compact countertop sink in the *Nautilus* family of products. The distinctive softened square form fits well in a variety of interior schemes and this same shape can be found across the entire *Nautilus* product collection. Other *Nautilus* products can be found in the related product section below.

This countertop sink is made from VetroFreddo®. VetroFreddo® is an innovative material composed of glass pigments and resin. Some colours such as cognac have a striking translucence, offering an unusual depth to the finish and softness to the touch.