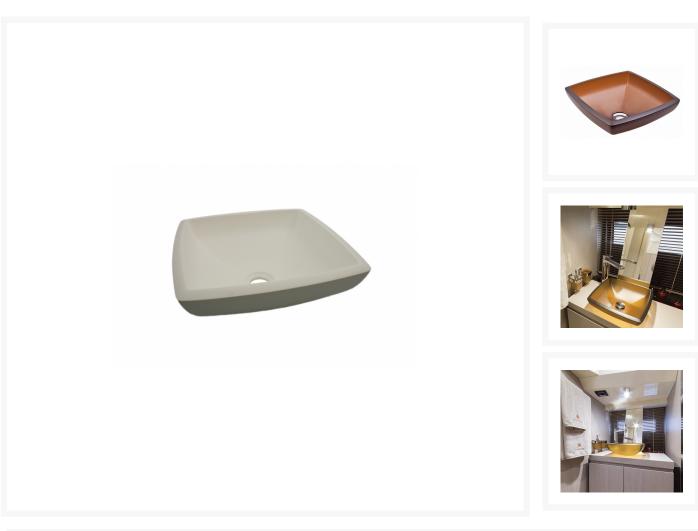

## Nautilus Vetrofreddo Sink

From **£292.33** Excl. Tax: £243.61

# VetroFreddo® sink available in a number of different colours.

The *Nautilus* sink is a compact countertop sink in the *Nautilus* family of products. The distinctive softened square form fits well in a variety of interior schemes and this same shape can be found across the entire *Nautilus* product collection. Other *Nautilus* products can be found in the related product section below.

This countertop sink is made from VetroFreddo®. VetroFreddo® is an innovative material composed of glass pigments and resin. Some colours such as cognac have a striking translucence, offering an unusual depth to the finish and softness to the touch.