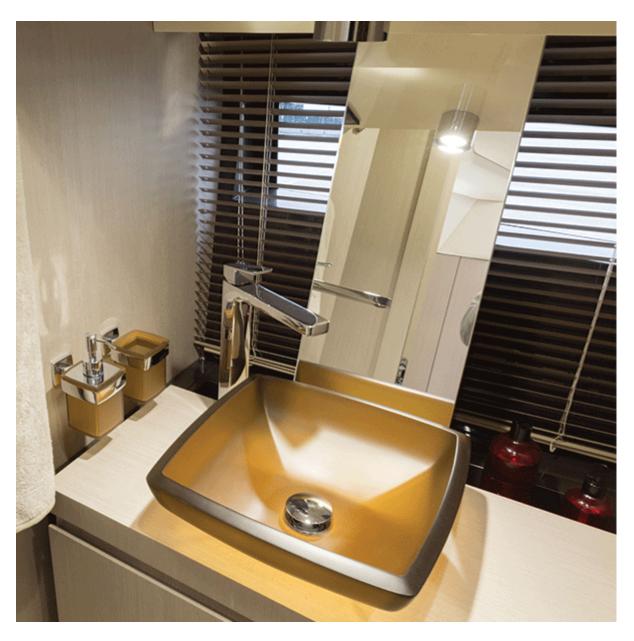

# VetroFreddo® sink available in a number of different colours.

The *Nautilus* sink is a compact countertop sink in the *Nautilus* family of products. The distinctive softened square form fits well in a variety of interior schemes and this same shape can be found across the entire *Nautilus* product collection. Other *Nautilus* products can be found in the related product section below.

This countertop sink is made from VetroFreddo®. VetroFreddo® is an innovative material composed of glass pigments and resin. Some colours such as cognac have a striking translucence, offering an unusual depth to the finish and softness to the touch.