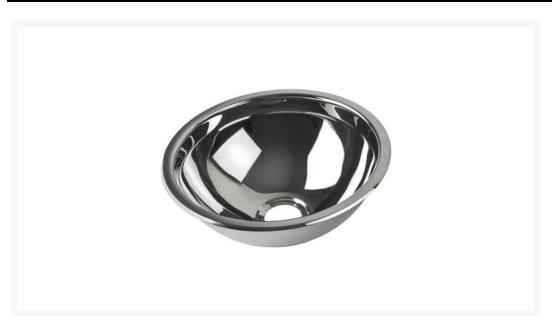

#### **Short Description**

Mirror polished stainless steel sink.

Under counter installation.

3 sizes available.

|        | A<br>(mm) | B<br>(mm) | C<br>(mm) | D<br>(mm) |
|--------|-----------|-----------|-----------|-----------|
| L101SS | 230       | 200       | 4         | 110       |
| L103SS | 295       | 260       | 4         | 120       |
| L105SS | 340       | 300       | 4         | 160       |