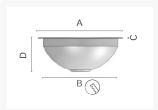

#### **Short Description**

Mirror polished stainless steel sink.

Under counter installation.

3 sizes available.

|        | A<br>(mm) | B<br>(mm) | C<br>(mm) | D<br>(mm) |
|--------|-----------|-----------|-----------|-----------|
| L101SS | 230       | 200       | 4         | 110       |
| L103SS | 295       | 260       | 4         | 120       |
| L105SS | 340       | 300       | 4         | 160       |

Please see image above for dimension references.