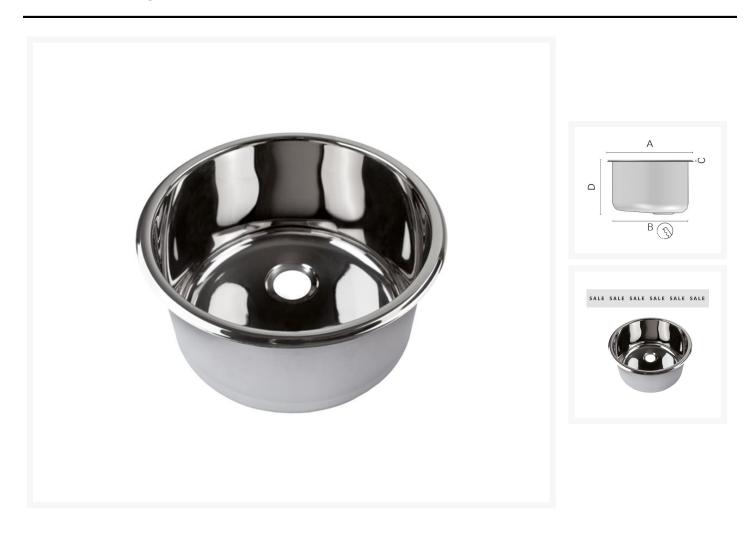

### **Short Description**

Mirror polished stainless steel sink.

Under counter installation.

2 sizes available.

|        | A<br>(mm) | B<br>(mm) | C<br>(mm) | D<br>(mm) |
|--------|-----------|-----------|-----------|-----------|
| L121SS | 295       | 260       | 4         | 180       |
| L123SS | 340       | 300       | 4         | 180       |
| D/ ·   |           |           |           |           |

Please see image above for dimension references.