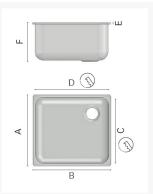

## **Short Description**

Satin stainless steel sink.

Under counter installation.

3 sizes available.

|        | A<br>(mm) | B<br>(mm) | C<br>(mm) | D<br>(mm) | E<br>(mm) | F<br>(mm) |
|--------|-----------|-----------|-----------|-----------|-----------|-----------|
| L161SS | 320       | 170       | 300       | 150       | 6         | 160       |
| L163SS | 320       | 260       | 300       | 240       | 6         | 160       |
| L165SS | 350       | 320       | 330       | 300       | 6         | 160       |

Please see image above for dimension references