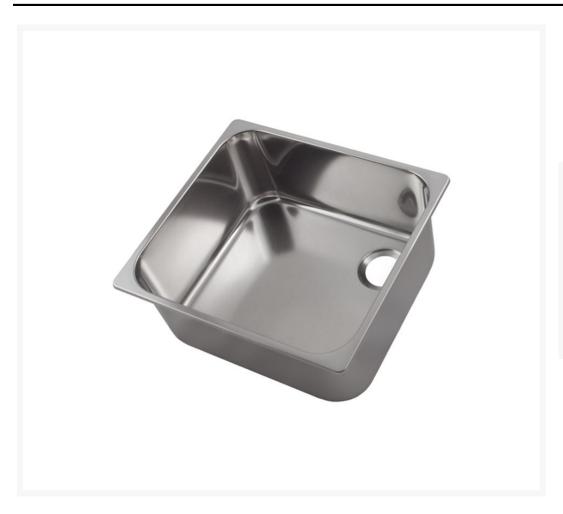

# Rectangular Stainless Steel Sink

From **£50.41** Excl. Tax: £42.01

## **Short Description**

Satin stainless steel sink.

Under counter installation.

3 sizes available.

|        | A<br>(mm) | B<br>(mm) | C<br>(mm) | D<br>(mm) | E<br>(mm) | F<br>(mm) |
|--------|-----------|-----------|-----------|-----------|-----------|-----------|
| L161SS | 320       | 170       | 300       | 150       | 6         | 160       |
| L163SS | 320       | 260       | 300       | 240       | 6         | 160       |
| L165SS | 350       | 320       | 330       | 300       | 6         | 160       |