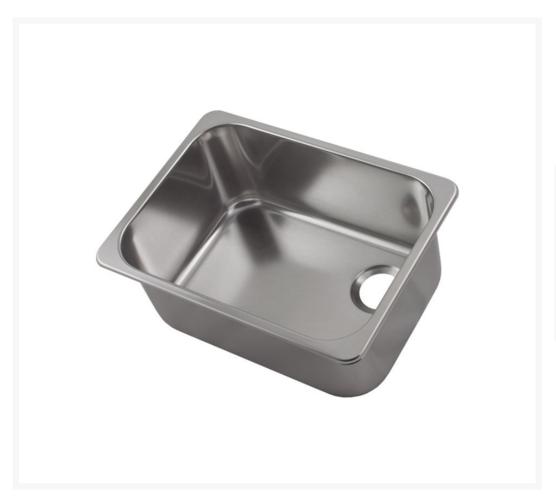

# Rectangular Stainless Steel Sink

From **£71.70** Excl. Tax: £59.75

### **Short Description**

Satin stainless steel sink.

Under counter installation.

2 sizes available.

|        | A<br>(mm) | _   | •   | D<br>(mm) | _ | F<br>(mm) |
|--------|-----------|-----|-----|-----------|---|-----------|
| L167SS | 355       | 240 | 335 | 260       | 6 | 150       |
| L171SS | 355       | 330 | 330 | 355       | 6 | 160       |