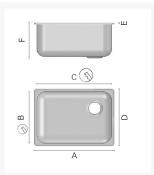

### **Short Description**

Satin stainless steel sink.

Under counter installation.

2 sizes available.

|        | A<br>(mm) | _   | •   | D<br>(mm) | _ | F<br>(mm) |
|--------|-----------|-----|-----|-----------|---|-----------|
| L167SS | 355       | 240 | 335 | 260       | 6 | 150       |
| L171SS | 355       | 330 | 330 | 355       | 6 | 160       |

Please see image above for dimension references