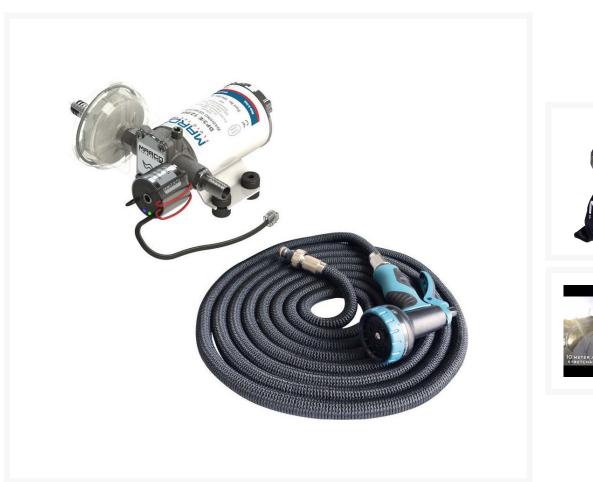

## **Short Description**

Complete kits including an electronic self-priming electric pump with electronic control. Equipped with helical PTFE gears, in-line filter, nickel plated brass body and non-return valve. With 15 m stretchable hose and jet gun, equipped with quick-click connection, stop-jet, check valve and trigger with jet regulation. The kit are particularly suitable for washing operations either with salt or fresh water.