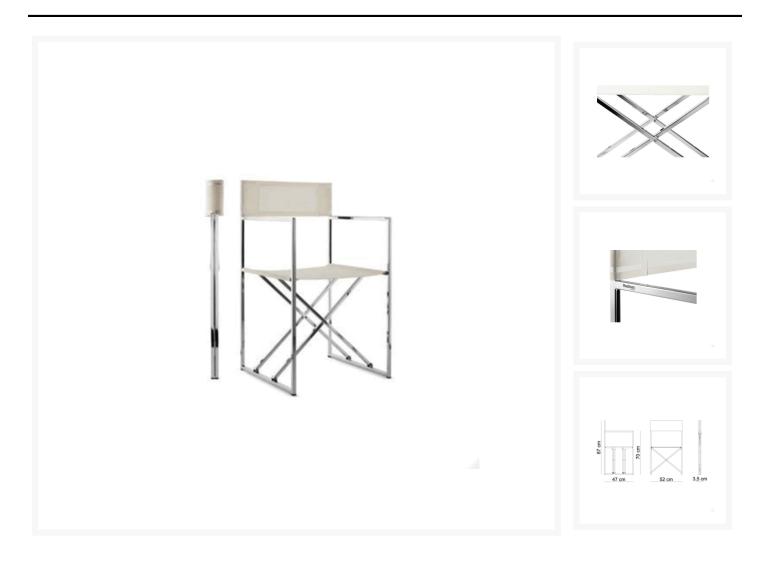

## **Short Description**

This folding director's chair features a 316 grade stainless steel frame.

- Elegant and lightweight.
- Removable fabric.
- Only 35mm wide when folded.
- Available in white fabric as standard. Other finishes available on request, a minimum order quantity may apply.

## **Additional Information**

| Height (mm)      | 870                           |
|------------------|-------------------------------|
| Width (mm)       | 520                           |
| Depth (mm)       | 470                           |
| Folded Size (mm) | H 870.00 x D 470.00 x W 35.00 |
| Finish           | 316 Stainless Steel           |
| Manufacturer     | Nautinox                      |
| Weight (kg)      | 8.000000                      |