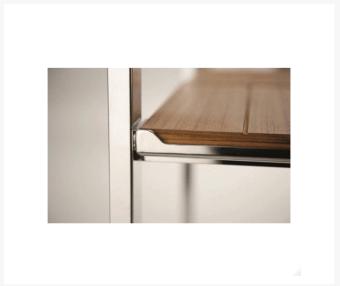

#### Folding director's chair with 316 grade stainless steel frame.

- Marine plywood seat base with teak veneer.
- 100% recycled material back rest and detail.
- Only 90mm wide when folded.
- A red fabric handle draws attention to the chair's clever folding system.
- Available in white as standard. Other finishes available on request, a minimum order quantity may apply.
- Comes complete with storage bag.