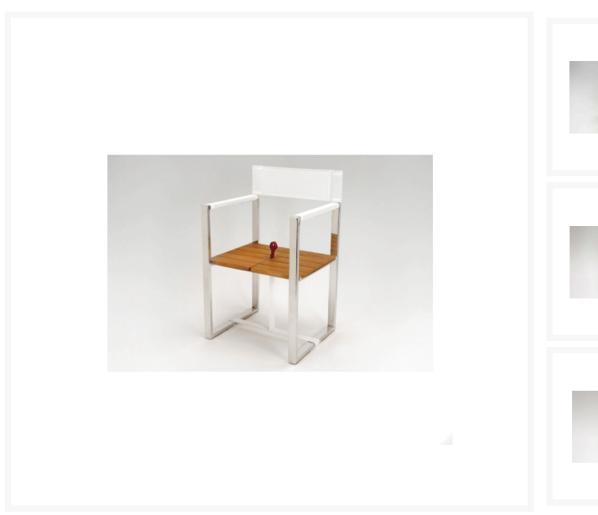

#### Folding director's chair with 316 grade stainless steel frame.

- Marine plywood seat base with teak veneer.
- 100% recycled material back rest and detail.
- Only 90mm wide when folded.
- A red fabric handle draws attention to the chair's clever folding system.
- Available in white as standard. Other finishes available on request, a minimum order quantity may apply.
- Comes complete with storage bag.