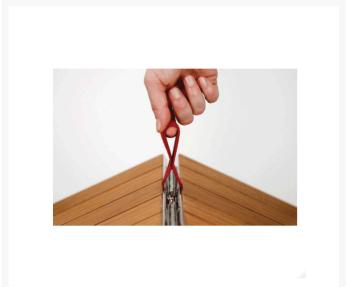

#### Folding director's chair with 316 grade stainless steel frame.

- Marine plywood seat base with teak veneer.
- 100% recycled material back rest and detail.
- Only 90mm wide when folded.
- A red fabric handle draws attention to the chair's clever folding system.
- Available in white as standard. Other finishes available on request, a minimum order quantity may apply.
- Comes complete with storage bag.