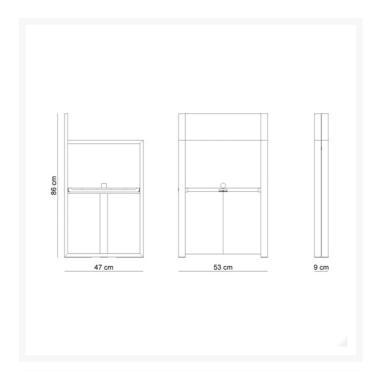

## **Additional Information**

| Height (mm)      | 860                           |
|------------------|-------------------------------|
| Width (mm)       | 530                           |
| Depth (mm)       | 470                           |
| Folded Size (mm) | H 860.00 x D 470.00 x W 90.00 |
| Finish           | 316 Stainless Steel           |
| Manufacturer     | Nautinox                      |
| Weight (kg)      | 13.000000                     |