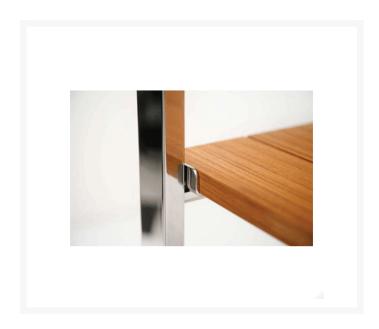

#### Folding director's chair with 316 grade stainless steel frame.

- Marine plywood seat base with teak veneer.
- 100% recycled material back rest and detail.
- Only 90mm wide when folded.
- A red fabric handle draws attention to the chair's clever folding system.
- Available in white as standard. Other finishes available on request, a minimum order quantity may apply.
- Comes complete with storage bag.