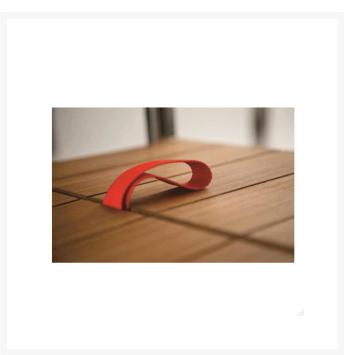

#### Folding director's chair with 316 grade stainless steel frame.

- Marine plywood seat base with teak veneer.
- 100% recycled material back rest and detail.
- Only 90mm wide when folded.
- A red fabric handle draws attention to the chair's clever folding system.
- Available in white as standard. Other finishes available on request, a minimum order quantity may apply.
- Comes complete with storage bag.