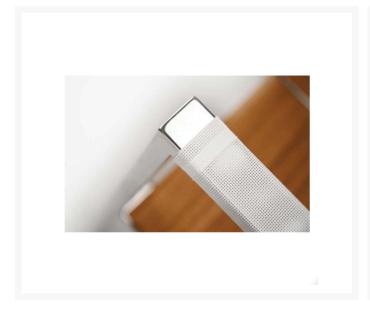

#### Folding director's chair with 316 grade stainless steel frame.

- Marine plywood seat base with teak veneer.
- 100% recycled material back rest and detail.
- Only 90mm wide when folded.
- A red fabric handle draws attention to the chair's clever folding system.
- Available in white as standard. Other finishes available on request, a minimum order quantity may apply.
- Comes complete with storage bag.