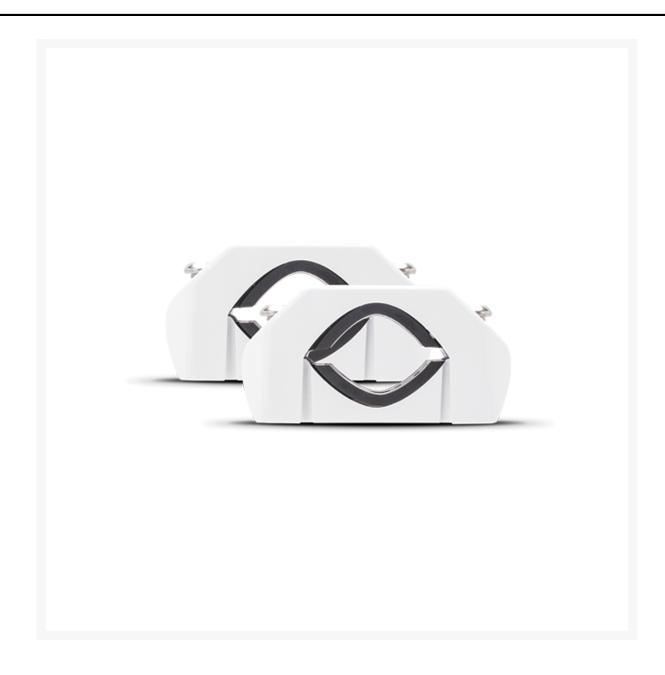

### **Short Description**

The PM-CL1 is a marine-grade cast aluminum wakeboard tower speaker clamp designed for use with the PM282W, PM282HW and the PM2652W speakers. The clamps are sold in pairs.

# **Description**

The PM-CL1B is a black marine grade cast aluminum wakeboard tower speaker clamp designed for use with the PM282W, PM282HW and the PM2652W

- Cast aluminum mounting hardware adjusts from 1-1/2" to 2-3/4" bar size
- Near 360° rotational mounting capability for unlimited flexibility
- Quick release design for security and cleaning
- Includes two rubberized inserts to accommodate various bar sizes
- Includes Allen wrench
- Available in white
- Sold in pairs
- 2-Year Warranty