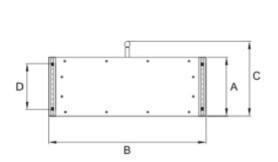

#### SM260

| Α      | mm | 300 |
|--------|----|-----|
| В      | mm | 260 |
| C      | mm | 405 |
| D      | mm | 220 |
| Н      | mm | 40  |
| 0      | mm | 120 |
| Weight | kg | 3   |
|        |    |     |

#### SM800

| Α      | mm | 300 |
|--------|----|-----|
| В      | mm | 803 |
| C      | mm | 380 |
| D      | mm | 235 |
| Н      | mm | 50  |
| 0      | mm | 110 |
| Weight | kg | 6   |
|        |    |     |