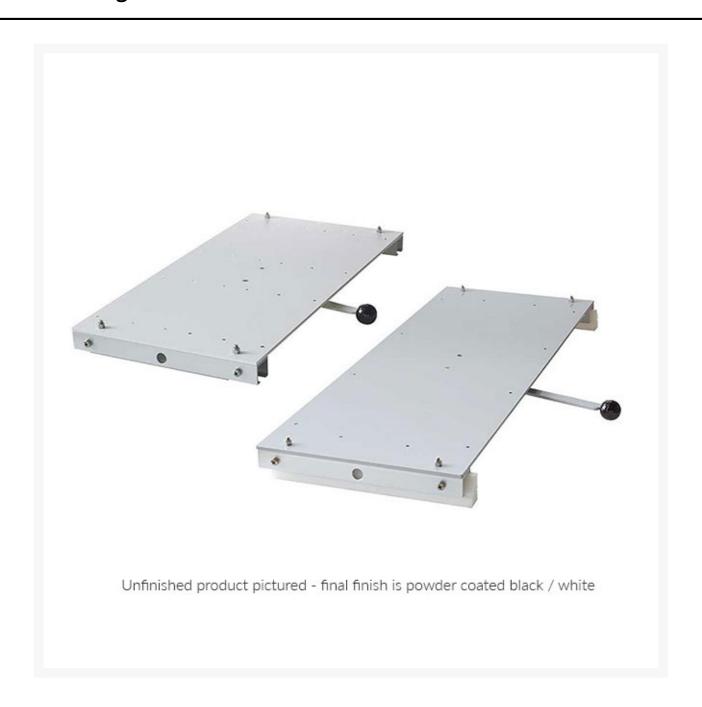

# Powder Coated Seat Slider

From **£589.51** Excl. Tax: £491.26

## **Short Description**

- Manual seat slider with front facing adjustable lever
- Powder coated aluminium top plate and runners with mechanical release and locking mechanism
- Nylon guides to be fitted to the seat box or moulding
- Top plate to fitted to underside of the helmseat
- Mechanical stops at each end to prevent the slide coming off the nylon guides
- Available in single and double version
- 120mm travel