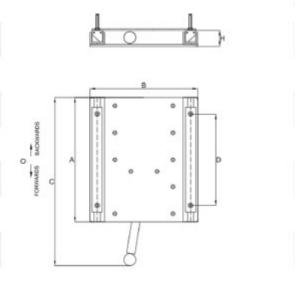

#### SM260

| Α      | mm | 300 |
|--------|----|-----|
| В      | mm | 260 |
| C      | mm | 405 |
| D      | mm | 220 |
| Н      | mm | 40  |
| 0      | mm | 120 |
| Weight | kg | 3   |
|        |    |     |

#### SM800

| Α      | mm | 300 |
|--------|----|-----|
| В      | mm | 803 |
| C      | mm | 380 |
| D      | mm | 235 |
| Н      | mm | 50  |
| 0      | mm | 110 |
| Weight | kg | 6   |
|        |    |     |