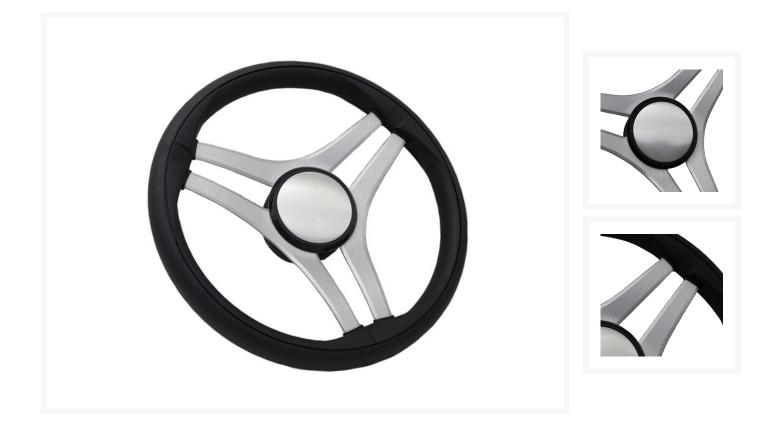

#### **Short Description**

The 'Molinara' Gussi steering wheel is a contemporary and elegant tri-spoke design that fits well in any helm. 'Molinara' is made from anodised aluminium and is designed to withstand the harsh marine environment. As standard, this model is available in a titanium coloured anodisation with a black PU grip.

## **Titanium Coloured Anodisation**

# Elegant Tri-spoke Design

**Black Polyurethane Grip** 