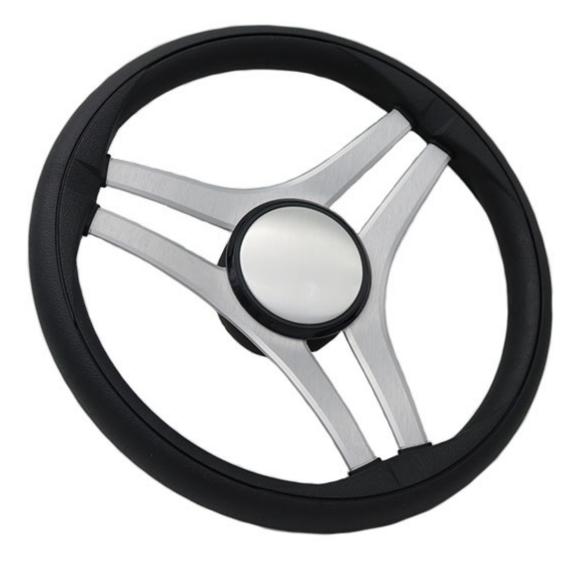

#### **Short Description**

The 'Molinara' Gussi steering wheel is a contemporary and elegant tri-spoke design that fits well in any helm. 'Molinara' is made from anodised aluminium and is designed to withstand the harsh marine environment. As standard, this model is available in a titanium coloured anodisation with a black PU grip.

## **Titanium Coloured Anodisation**

# Elegant Tri-spoke Design

**Black Polyurethane Grip** 