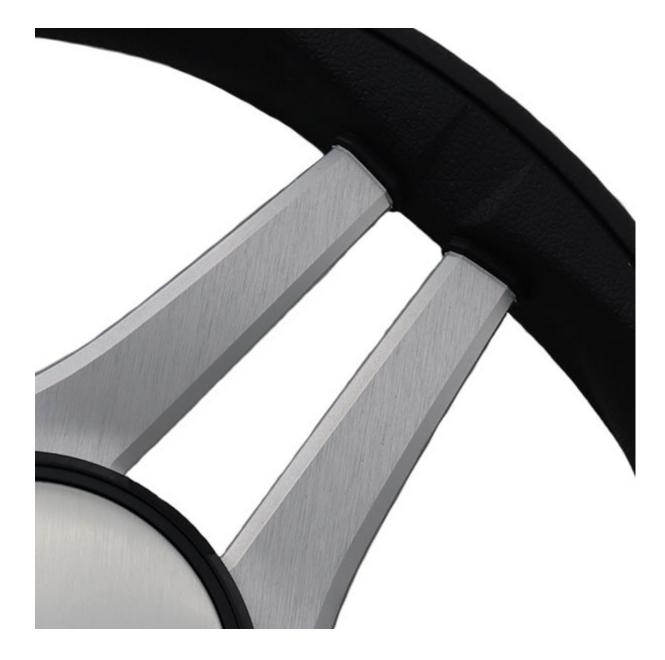

is a contemporary and elegant tri-spoke design that fits well in any helm. 'Molinara' is made from anodised aluminium and is designed to withstand the harsh marine environment. As standard, this model is available in a titanium coloured anodisation with a black PU grip.

The Gussi range of wheels come as standard with a 3/4" tapered key way fitting which is a very common wheel specification and should fit the majority of steering shafts. On request we are able to supply with a splined shaft (longer lead times may apply). We are able to adapt and change the finish to suit your requirements but please note that sometimes we do need a minimum order quantity to be able to make certain changes.

## **Titanium Coloured Anodisation**



# Elegant Tri-spoke Design



**Black Polyurethane Grip** 



### **Additional Information**

| Material      | Anodised Aluminium                         |
|---------------|--------------------------------------------|
|               |                                            |
| Diameter (mm) | 350.00                                     |
| Weight (kg)   | 0.000000                                   |
| Manufacturer  | Gussi                                      |
| Finish        | Anodised Aluminium With Black Polyurethane |