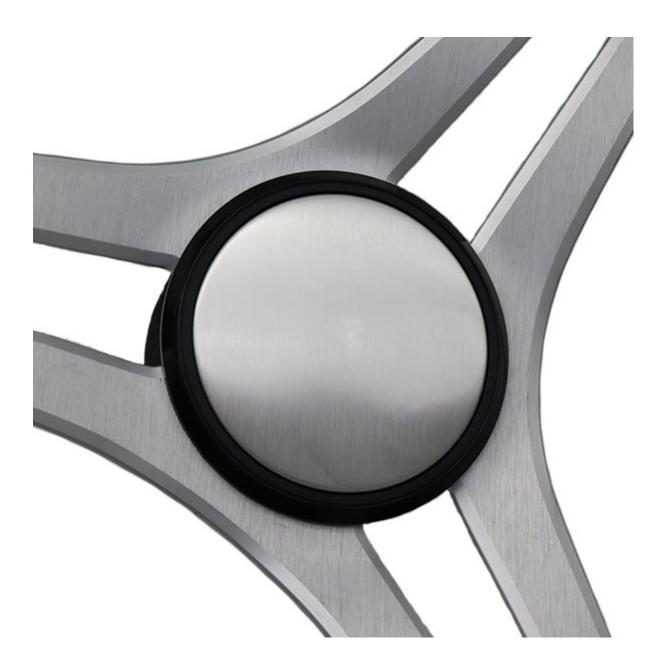

ameter

#### Description

The 'Molinara' Gussi steering wheel is a contemporary and elegant tri-spoke design that fits well in any helm. 'Molinara' is made from anodised aluminium and is designed to withstand the harsh marine environment. As standard, this model is available in a titanium coloured anodisation with a black PU grip.

The Gussi range of wheels come as standard with a 3/4" tapered key way fitting which is a very common wheel specification and should fit the majority of steering shafts. On request we are able to supply with a splined shaft (longer lead times may apply). We are able to adapt and change the finish to suit your requirements but please note that sometimes we do need a minimum order quantity to be able to make certain changes.

## **Titanium Coloured Anodisation**



# Elegant Tri-spoke Design



**Black Polyurethane Grip** 



### **Additional Information**

| Material      | Anodised Aluminium                         |
|---------------|--------------------------------------------|
|               |                                            |
| Diameter (mm) | 350.00                                     |
| Weight (kg)   | 0.000000                                   |
| Manufacturer  | Gussi                                      |
| Finish        | Anodised Aluminium With Black Polyurethane |