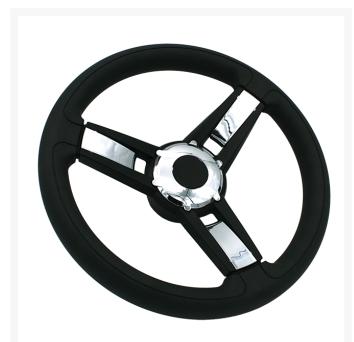

#### **SW-403C**

**Moulded Polypropylene with Chrome Inserts** 

**SW-403GR**Moulded Polypropylene with Grey Inserts

**SW-403BLK**Moulded Polypropylene without Inserts