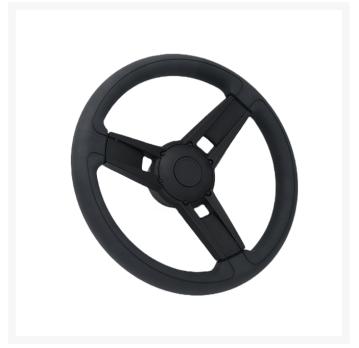

#### **Short Description**

The 'Giazza' is a contemporary moulded polypropylene wheel with a polyurethane grip that represents excellent value for money. The construction of the wheel means that it is perfect for use in harsh environment installations such as open RIBS and works etc.

- Moulded polypropylene steering wheel with polyurethane grip
- Available with grey or chrome effect inserts, or without (all black version)
- Universal fit
- Ø350 diameter

#### **Description**

The 'Giazza' is a contemporary moulded polypropylene wheel with a polyurethane grip that represents excellent value for money. The construction of the wheel means that it is perfect for use in harsh environment installations such as open RIBS and works etc.