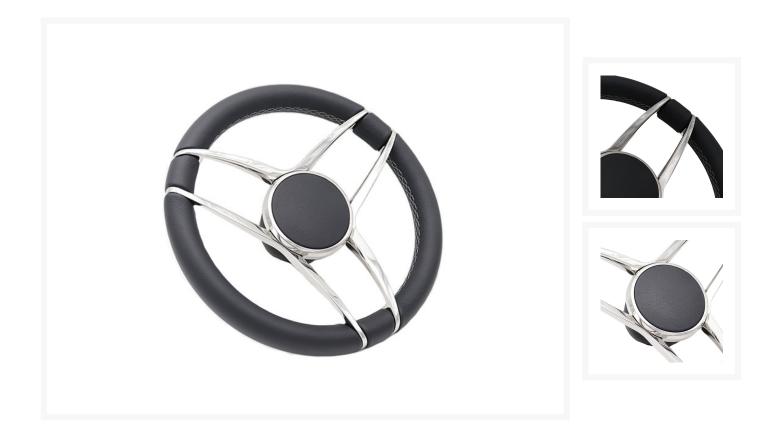

### **Short Description**

The Corvina Gussi steering wheel is a beautiful addition to any helm. Cast from 316 grade stainless steel, the wheel is not only gorgeous to look at but is designed to withstand the harsh marine environment. As standard, this model is available in black leather with a black leather centre.

#### Description

The Corvina Gussi steering wheel is a beautiful addition to any helm. Cast from 316 grade stainless steel, the wheel is not only gorgeous to look at but is designed to withstand the harsh marine environment. As standard, this model is available in black leather with a black leather centre. It is our recommendation that leather wheels are fitted internally only.