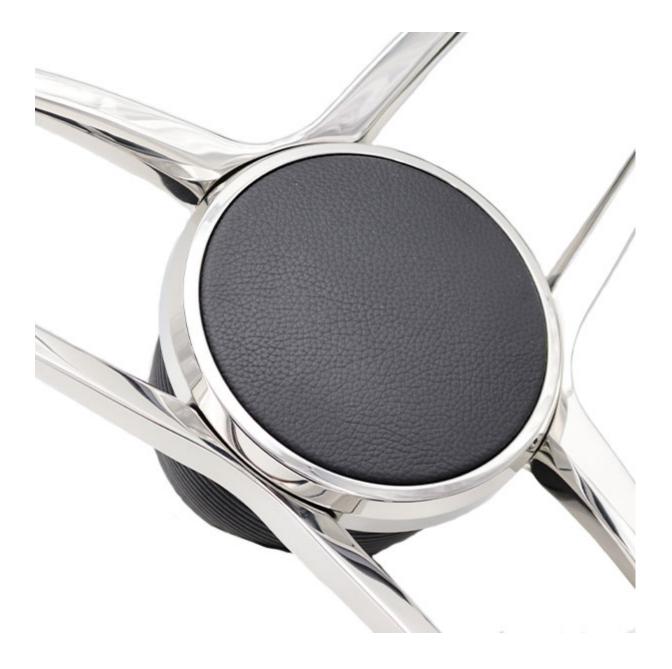

wheel is not only gorgeous to look at but is designed to withstand the harsh marine environment. As standard, this model is available in black leather with a black leather centre. It is our recommendation that leather wheels are fitted internally only.

The Gussi range of wheels come as standard with a 3/4" tapered key way fitting which is a very common wheel specification and should fit the majority of steering shafts. On request we are able to supply with a splined shaft (longer lead times may apply). We are able to adapt and change the finish to suit your requirements but please note that sometimes we do need a minimum order quantity to be able to make certain changes.

### **Black Leather Upholstery with Hand Stitching**



# **Elegant Design**



## 316-grade Stainless Steel Spokes



### **Additional Information**

| Material      | AISI 316 Stainless Steel           |
|---------------|------------------------------------|
| Diameter (mm) | 350.00                             |
| Weight (kg)   | 3.620000                           |
| Manufacturer  | Gussi                              |
| Finish        | Stainless Steel With Black Leather |