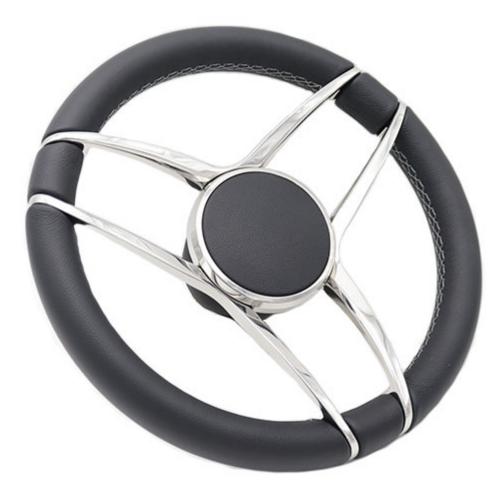

### **Short Description**

The Corvina Gussi steering wheel is a beautiful addition to any helm. Cast from 316 grade stainless steel, the wheel is not only gorgeous to look at but is designed to withstand the harsh marine environment. As standard, this model is available in black leather with a black leather centre.

#### Description

The Corvina Gussi steering wheel is a beautiful addition to any helm. Cast from 316 grade stainless steel, the wheel is not only gorgeous to look at but is designed to withstand the harsh marine environment. As standard, this model is available in black leather with a black leather centre. It is our recommendation that leather wheels are fitted internally only.