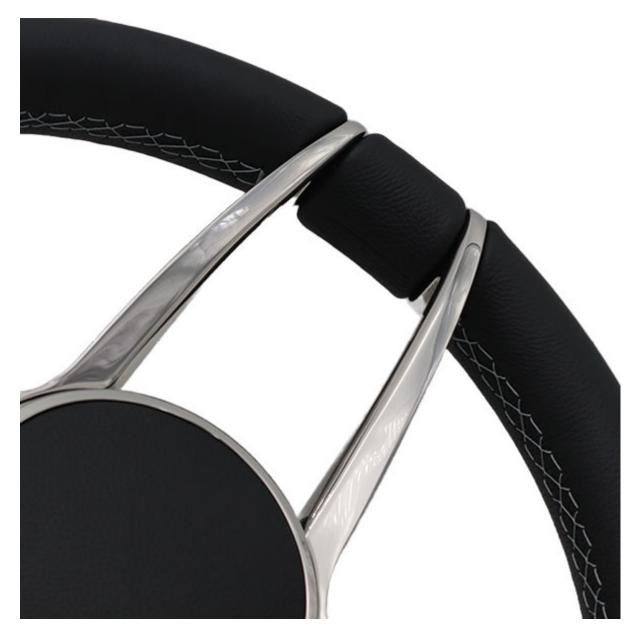

addition to any helm. Cast from 316 grade stainless steel, the wheel is not only gorgeous to look at but is designed to withstand the harsh marine environment. As standard, this model is available in black leather with a black leather centre. It is our recommendation that leather wheels are fitted internally only.

The Gussi range of wheels come as standard with a 3/4" tapered key way fitting which is a very common wheel specification and should fit the majority of steering shafts. On request we are able to supply with a splined shaft (longer lead times may apply). We are able to adapt and change the finish to suit your requirements but please note that sometimes we do need a minimum order quantity to be able to make certain changes.

### **Black Leather Upholstery with Hand Stitching**



# **Elegant Design**



## 316-grade Stainless Steel Spokes



### **Additional Information**

| Material      | AISI 316 Stainless Steel           |
|---------------|------------------------------------|
| Diameter (mm) | 350.00                             |
| Weight (kg)   | 3.620000                           |
| Manufacturer  | Gussi                              |
| Finish        | Stainless Steel With Black Leather |