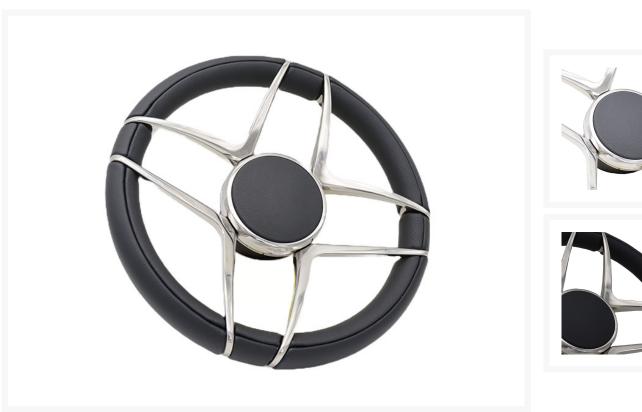

### **Short Description**

The 407 Gussi steering wheel is a beautiful addition to any helm. Cast from 316 grade stainless steel, the wheel is not only gorgeous to look at but is designed to withstand the harsh marine environment. As standard, this model is available in black leather.

- Polished stainless steel steering wheel
- Available upholstered with black leather
- Universal fit 3/4" tapered keyway
- 350mm Diameter

#### **Description**

The 407 Gussi steering wheel is a beautiful addition to any helm. Cast from 316 grade stainless steel, the wheel is not only gorgeous to look at but is designed to withstand the harsh marine environment. As standard, this model is available in black leather. It is our recommendation that leather wheels are fitted internally only.

## 316-grade Stainless Steel Spokes

## **Elegant Design**

**Black Leather Centre Cap and Grip** 