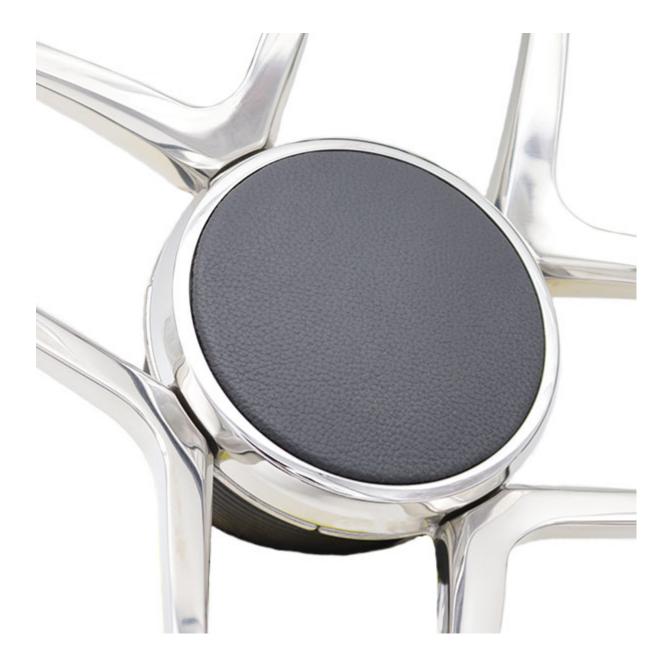

The 407 Gussi steering wheel is a beautiful addition to any helm. Cast from 316 grade stainless steel, the wheel is not only gorgeous to look at but is designed to withstand the harsh marine environment. As standard, this model is available in black leather. It is our recommendation that leather wheels are fitted internally only.

The Gussi range of wheels come as standard with a 3/4" tapered key way fitting which is a very common wheel specification and should fit the majority of steering shafts. On request we are able to supply with a splined shaft (longer lead times may apply). We are able to adapt and change the finish to suit your requirements but please note that sometimes we do need a minimum order quantity to be able to make certain changes.

## 316-grade Stainless Steel Spokes



## **Elegant Design**



**Black Leather Centre Cap and Grip** 



## **Additional Information**

| Material     | AISI 316 Stainless Steel           |
|--------------|------------------------------------|
| Weight (kg)  | 3.970000                           |
| Manufacturer | Gussi                              |
| Finish       | Stainless Steel With Black Leather |