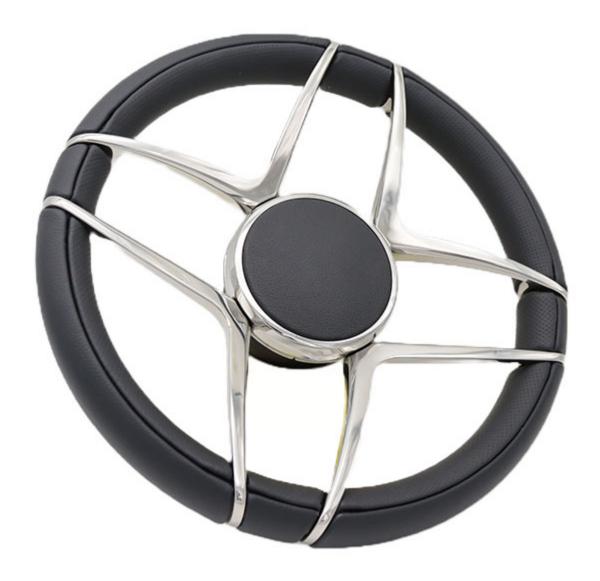

### **Short Description**

The 407 Gussi steering wheel is a beautiful addition to any helm. Cast from 316 grade stainless steel, the wheel is not only gorgeous to look at but is designed to withstand the harsh marine environment. As standard, this model is available in black leather.

- Polished stainless steel steering wheel
- Available upholstered with black leather
- Universal fit 3/4" tapered keyway
- 350mm Diameter

#### **Description**

The 407 Gussi steering wheel is a beautiful addition to any helm. Cast from 316 grade stainless steel, the wheel is not only gorgeous to look at but is designed to withstand the harsh marine environment. As standard, this model is available in black leather. It is our recommendation that leather wheels are fitted internally only.

## 316-grade Stainless Steel Spokes

## **Elegant Design**

**Black Leather Centre Cap and Grip** 