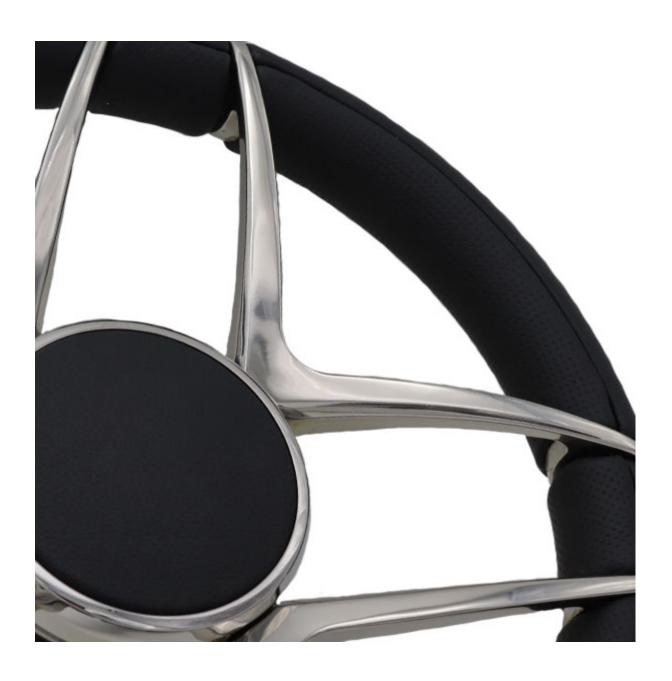

## 316-grade Stainless Steel Spokes

## **Elegant Design**

**Black Leather Centre Cap and Grip** 