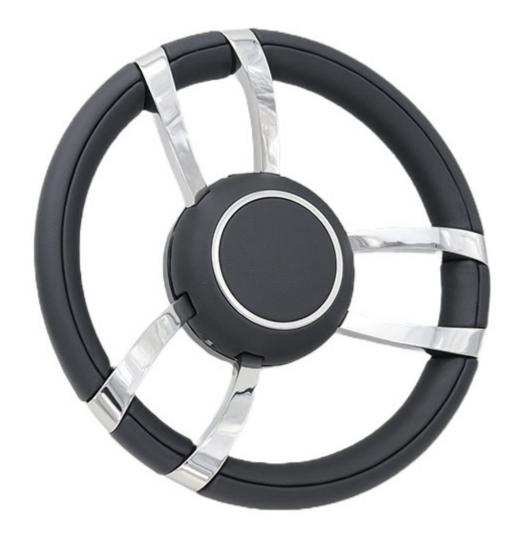

## **Short Description**

The 701A Gussi steering wheel is a beautiful addition to any helm. Cast from 316 grade stainless steel, the wheel is not only gorgeous to look at but is designed to withstand the harsh marine environment. As standard, this model is available in black leather with a black leather centre.

- Double spoke 316 grade stainless steel and leather steering wheel
- Universal fit
- 350mm diameter

#### **Description**

The 701A Gussi steering wheel is a beautiful addition to any helm. Cast from 316 grade stainless steel, the wheel is not only gorgeous to look at but is designed to withstand the harsh marine environment. As standard, this model is available in black leather with a black leather centre. It is our recommendation that leather wheels are fitted internally only.