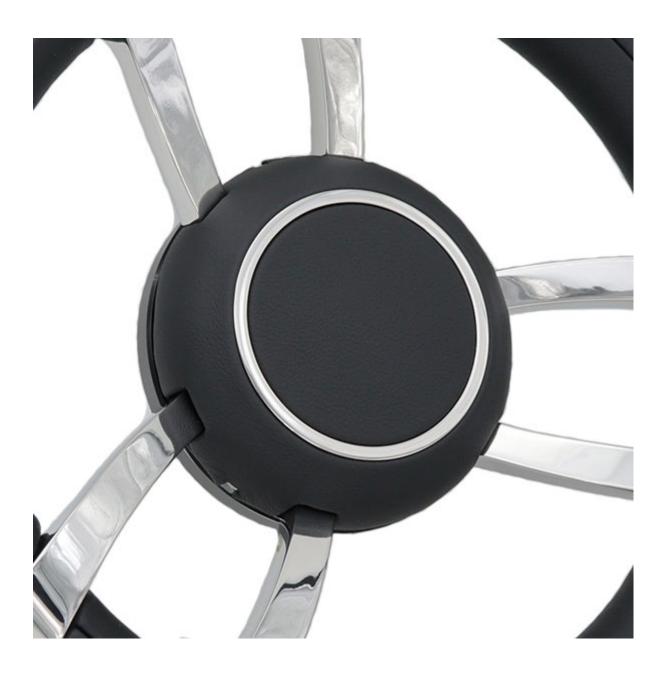

a beautiful addition to any helm. Cast from 316 grade stainless steel, the wheel is not only gorgeous to look at but is designed to withstand the harsh marine environment. As standard, this model is available in black leather with a black leather centre. It is our recommendation that leather wheels are fitted internally only.

The Gussi range of wheels come as standard with a 3/4" tapered key way fitting which is a very common wheel specification and should fit the majority of steering shafts. On request we are able to supply with a splined shaft (longer lead times may apply). We are able to adapt and change the finish to suit your requirements but please note that sometimes we do need a minimum order quantity to be able to make certain changes.

## **Black Leather Grip and Centre Cap**



## **Universal Fitting**



316-grade Stainless Steel Double Spokes



## **Additional Information**

| Material     | AISI 316 Stainless Steel           |
|--------------|------------------------------------|
| Weight (kg)  | 4.160000                           |
| Manufacturer | Gussi                              |
| Finish       | Stainless Steel With Black Leather |