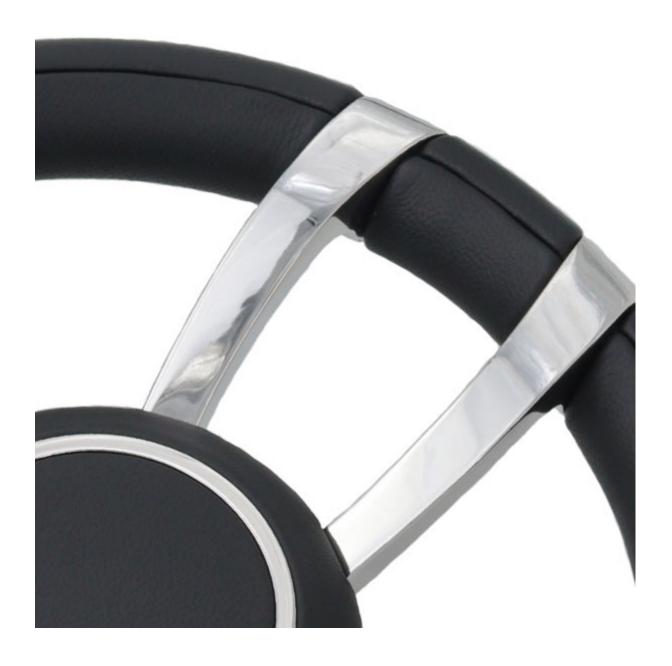

the wheel is not only gorgeous to look at but is designed to withstand the harsh marine environment. As standard, this model is available in black leather with a black leather centre. It is our recommendation that leather wheels are fitted internally only.

The Gussi range of wheels come as standard with a 3/4" tapered key way fitting which is a very common wheel specification and should fit the majority of steering shafts. On request we are able to supply with a splined shaft (longer lead times may apply). We are able to adapt and change the finish to suit your requirements but please note that sometimes we do need a minimum order quantity to be able to make certain changes.

## **Black Leather Grip and Centre Cap**



## **Universal Fitting**



316-grade Stainless Steel Double Spokes



## **Additional Information**

| Material     | AISI 316 Stainless Steel           |
|--------------|------------------------------------|
| Weight (kg)  | 4.160000                           |
| Manufacturer | Gussi                              |
| Finish       | Stainless Steel With Black Leather |