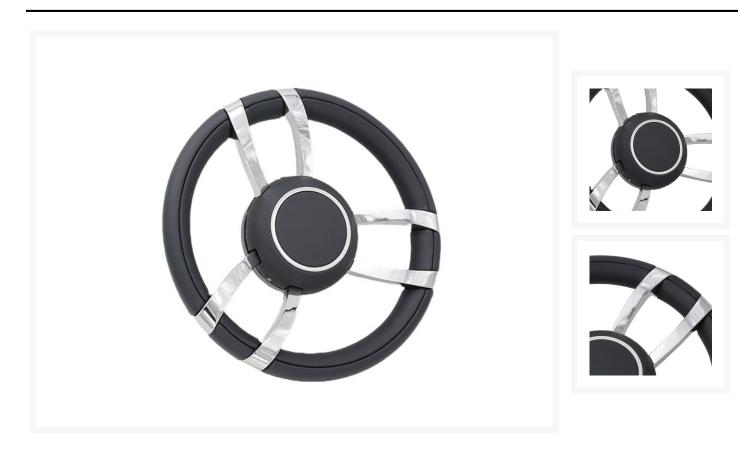

## **Short Description**

The 701A Gussi steering wheel is a beautiful addition to any helm. Cast from 316 grade stainless steel, the wheel is not only gorgeous to look at but is designed to withstand the harsh marine environment. As standard, this model is available in black leather with a black leather centre.

- Double spoke 316 grade stainless steel and leather steering wheel
- Universal fit
- 350mm diameter

#### **Description**

The 701A Gussi steering wheel is a beautiful addition to any helm. Cast from 316 grade stainless steel, the wheel is not only gorgeous to look at but is designed to withstand the harsh marine environment. As standard, this model is available in black leather with a black leather centre. It is our recommendation that leather wheels are fitted internally only.