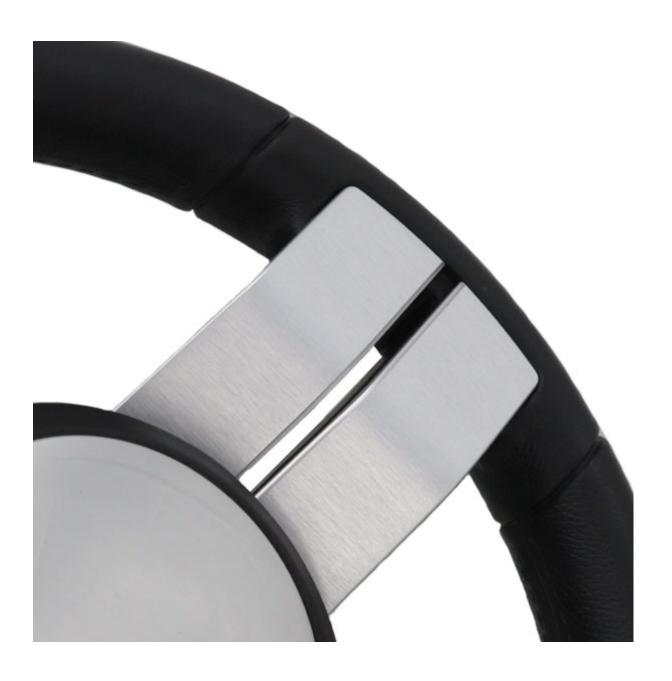

' Gussi steering wheel is a contemporary and elegant design that fits well in any helm. '703' is made from titanium coloured anodisation with a black PU grip. The grip features added detail on the inner rim and around the spokes for a high end look and feel.

The Gussi range of wheels come as standard with a 3/4" tapered key way fitting which is a very common wheel specification and should fit the majority of steering shafts. On request we are able to supply with a splined shaft (longer lead times may apply). We are able to adapt and change the finish to suit your requirements but please note that sometimes we do need a minimum order quantity to be able to make certain changes.

#### **Titanium Coloured Anodisation**



## **Contemporary & Elegant Design**



**Black Polyurethane Grip** 



### **Additional Information**

| Material      | Anodised Aluminium                         |
|---------------|--------------------------------------------|
| Diameter (mm) | 350.00                                     |
| Weight (kg)   | 2.100000                                   |
| Manufacturer  | Gussi                                      |
| Finish        | Anodised Aluminium With Black Polyurethane |