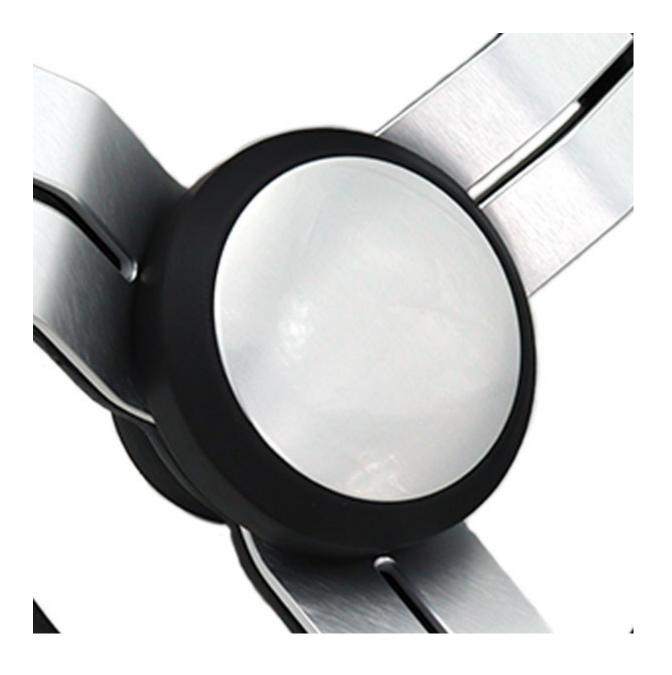

#### **Titanium Coloured Anodisation**

## **Contemporary & Elegant Design**

**Black Polyurethane Grip** 