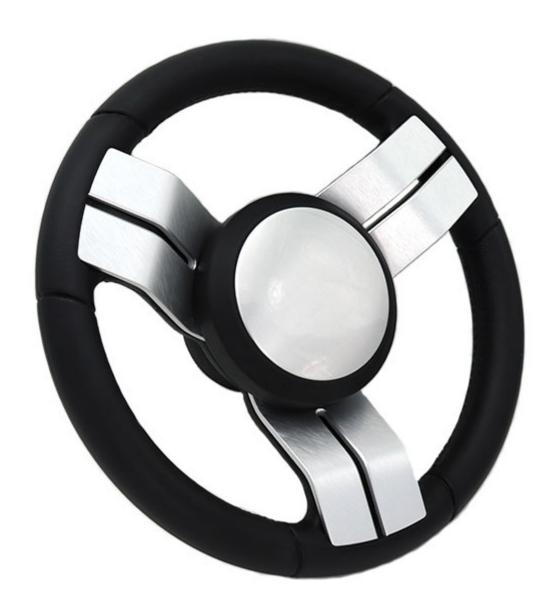

#### **Short Description**

The '703' Gussi steering wheel is a contemporary and elegant design that fits well in any helm. '703' is made from titanium coloured anodisation with a black PU grip. The grip features added detail on the inner rim and around the spokes for a high end look and feel.

#### **Description**

The '703' Gussi steering wheel is a contemporary and elegant design that fits well in any helm. '703' is made from titanium coloured anodisation with a black PU grip. The grip features added detail on the inner rim and around the spokes for a high end look and feel.

- Anodised aluminium steering wheel with polyurethane grip
- Universal fit
- Ø350 diameter