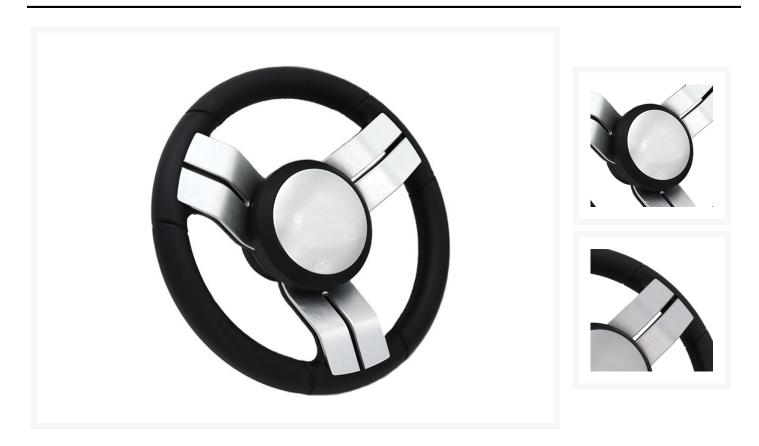

#### **Short Description**

The '703' Gussi steering wheel is a contemporary and elegant design that fits well in any helm. '703' is made from titanium coloured anodisation with a black PU grip. The grip features added detail on the inner rim and around the spokes for a high end look and feel.

#### **Description**

The '703' Gussi steering wheel is a contemporary and elegant design that fits well in any helm. '703' is made from titanium coloured anodisation with a black PU grip. The grip features added detail on the inner rim and around the spokes for a high end look and feel.

- Anodised aluminium steering wheel with polyurethane grip
- Universal fit
- Ø350 diameter