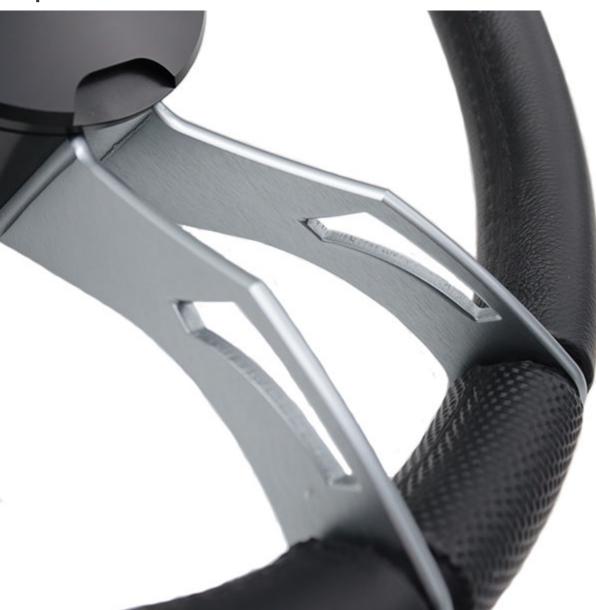

fully made steering wheel for interior or exterior application and is particularly suited to open craft and RIBs.

- Anodised aluminium steering wheel with polyurethane grip
- Stainless steel centre cap with etched 'Gussi' logo
- Different colours and finishes available from stock
- Universal fit
- Ø350 diameter

#### Description

The 931 Gussi steering wheel is a beautiful addition to any helm. Made from anodised aluminium, the wheel is not only gorgeous to look at but is designed to withstand the harsh marine environment. The Gussi range of wheels comes as standard with a 3/4" tapered key way fitting which is a very common wheel specification and should fit the majority of steering shafts. On request we are able to supply with a splined shaft (longer lead time may apply).

# SW-931.GRP



#### **Graphite Anodised Aluminium & Black PU**

## SW-931.RED

**Red Anodised Aluminium & Black PU** 



# SW-931.BLK

Black Anodised Aluminium & Black PU



# **Additional Information**

| Material     | Anodised Aluminium |
|--------------|--------------------|
| Weight (kg)  | 2.240000           |
| Manufacturer | Gussi              |

## **Product Options**

Finish: Anodised Aluminium With Black Polyurethane

Red Anodised Aluminium With Black Polyurethane

Black Anodised Aluminium With Black Polyurethane