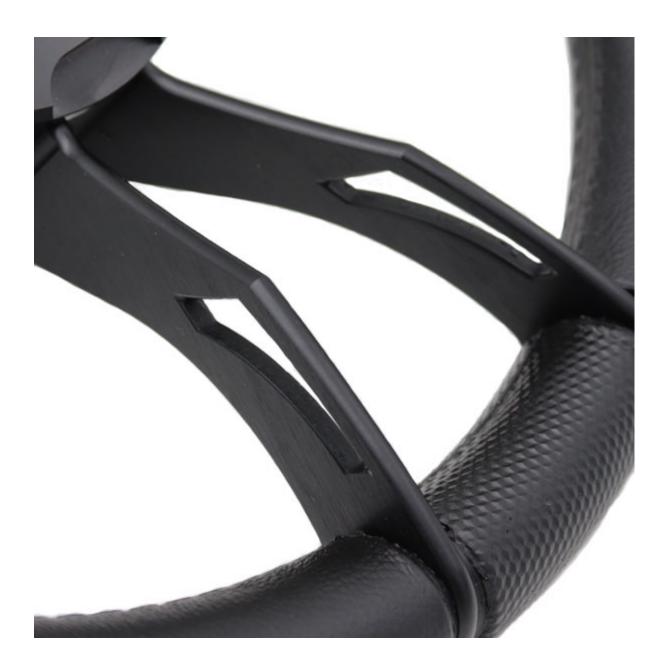

yurethane grip
- Stainless steel centre cap with etched 'Gussi' logo
- Different colours and finishes available from stock
- Universal fit
- Ø350 diameter

#### Description

The 931 Gussi steering wheel is a beautiful addition to any helm. Made from anodised aluminium, the wheel is not only gorgeous to look at but is designed to withstand the harsh marine environment. The Gussi range of wheels comes as standard with a 3/4" tapered key way fitting which is a very common wheel specification and should fit the majority of steering shafts. On request we are able to supply with a splined shaft (longer lead time may apply).

# SW-931.GRP



#### **Graphite Anodised Aluminium & Black PU**

## SW-931.RED

**Red Anodised Aluminium & Black PU** 



# SW-931.BLK

Black Anodised Aluminium & Black PU



# **Additional Information**

| Material     | Anodised Aluminium |
|--------------|--------------------|
| Weight (kg)  | 2.240000           |
| Manufacturer | Gussi              |

## **Product Options**

Finish: Anodised Aluminium With Black Polyurethane

Red Anodised Aluminium With Black Polyurethane

Black Anodised Aluminium With Black Polyurethane