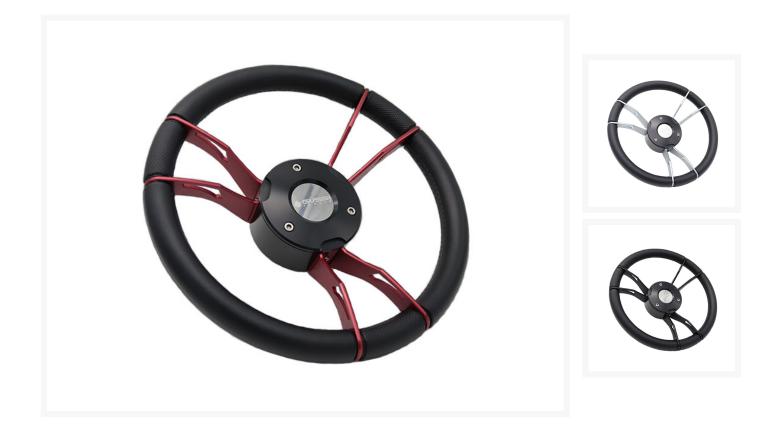

### **Short Description**

The SW-931 is a beautifully made steering wheel for interior or exterior application and is particularly suited to open craft and RIBs.

- Anodised aluminium steering wheel with polyurethane grip
- Stainless steel centre cap with etched 'Gussi' logo
- Different colours and finishes available from stock
- Universal fit
- Ø350 diameter

#### Description

The 931 Gussi steering wheel is a beautiful addition to any helm. Made from anodised aluminium, the wheel is not only gorgeous to look at but is designed to withstand the harsh marine environment. The Gussi range of wheels comes as standard with a 3/4" tapered key way fitting which is a very common wheel specification and should fit the majority of steering shafts. On request we are able to supply with a splined shaft (longer lead time may apply).

## SW-931.RED

**Red Anodised Aluminium & Black PU** 