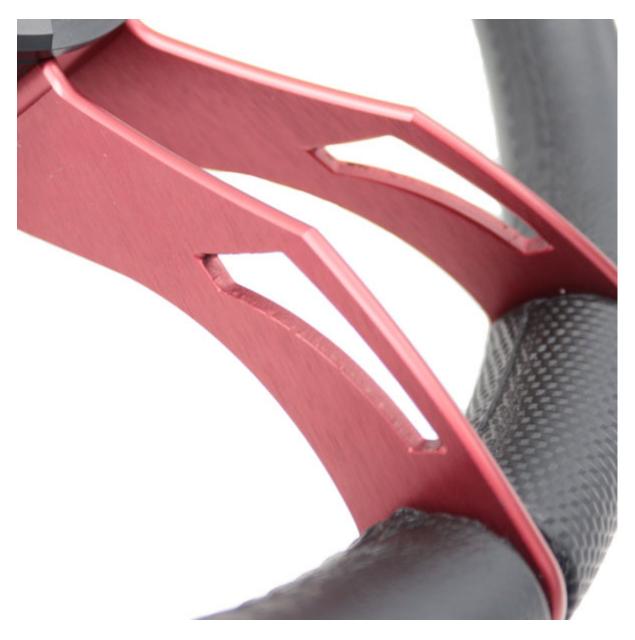

d RIBs.

- Anodised aluminium steering wheel with polyurethane grip
- Stainless steel centre cap with etched 'Gussi' logo
- Different colours and finishes available from stock
- Universal fit
- Ø350 diameter

#### Description

The 931 Gussi steering wheel is a beautiful addition to any helm. Made from anodised aluminium, the wheel is not only gorgeous to look at but is designed to withstand the harsh marine environment. The Gussi range of wheels comes as standard with a 3/4" tapered key way fitting which is a very common wheel specification and should fit the majority of steering shafts. On request we are able to supply with a splined shaft (longer lead time may apply).

# SW-931.GRP



#### **Graphite Anodised Aluminium & Black PU**

## SW-931.RED

**Red Anodised Aluminium & Black PU** 



# SW-931.BLK

Black Anodised Aluminium & Black PU



# **Additional Information**

| Material     | Anodised Aluminium |
|--------------|--------------------|
| Weight (kg)  | 2.240000           |
| Manufacturer | Gussi              |

## **Product Options**

Finish: Anodised Aluminium With Black Polyurethane

Red Anodised Aluminium With Black Polyurethane

Black Anodised Aluminium With Black Polyurethane