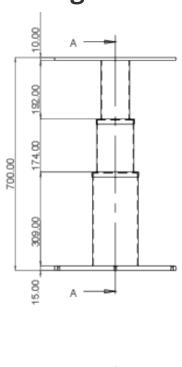

## **Drawing**

## **Additional Information**

| Top Plate (mm)             | Ø 400.00           |
|----------------------------|--------------------|
| Base (mm)                  | Ø 400.00           |
| Max. Height (mm)           | 700.00             |
| Min. Height (mm)           | 350.00             |
| Max. Lifting Capacity (kg) | 100                |
| Max. Table Size (mm)       | 1300.00 x 950.00   |
| Finish                     | Anodised Aluminium |
| Manufacturer               | Atep               |
| Weight (kg)                | 17.350000          |
|                            |                    |