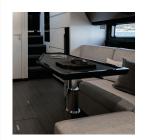

# **Multifunctional Living**

This marine-grade aluminium table pedestal is a cost effective automatic table solution. This support will allow a table to be raised and lowered at the touch of a button and convert a dining space into a relaxation space or even aid in the conversion of a seating area into a sleeping area.

Electric pedestals have been key to maximising space on board yachts for many years and can offer the same advantages to non-marine projects too. If you are planning the incorporation of an automatic table support into your project then please do not hesitate to contact us to discuss your requirements.