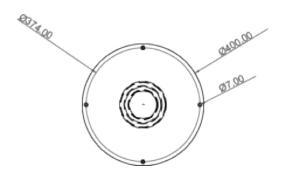

## **Drawing**

## **Additional Information**

| Top Plate (mm)             | Ø 400.00           |
|----------------------------|--------------------|
| Base (mm)                  | Ø 400.00           |
| Max. Height (mm)           | 700.00             |
| Min. Height (mm)           | 350.00             |
| Max. Lifting Capacity (kg) | 100                |
| Max. Table Size (mm)       | 1300.00 x 950.00   |
| Finish                     | Anodised Aluminium |
| Manufacturer               | Atep               |
| Weight (kg)                | 17.350000          |
|                            |                    |