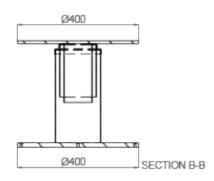

## **Drawing**

## **Additional Information**

| Top Plate (mm)             | Ø 400.00           |
|----------------------------|--------------------|
| Base (mm)                  | Ø 400.00           |
| Max. Height (mm)           | 700.00             |
| Min. Height (mm)           | 350.00             |
| Max. Lifting Capacity (kg) | 100                |
| Max. Table Size (mm)       | 1300.00 x 950.00   |
| Finish                     | Anodised Aluminium |
| Manufacturer               | Atep               |
| Weight (kg)                | 17.350000          |
|                            |                    |