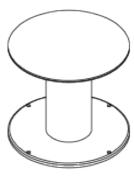

#### Round 3 stage electric pedestal made from anodised aluminium.

Available in polished aluminium, featuring 316 grade stainless steel collars.

Can be installed in synchronised pairs for larger tables.

# **Multifunctional Living**

This marine-grade aluminium table pedestal is a cost effective automatic table solution. This support will allow a table to be raised and lowered at the touch of a button and convert a dining space into a relaxation space or even aid in the conversion of a seating area into a sleeping area.