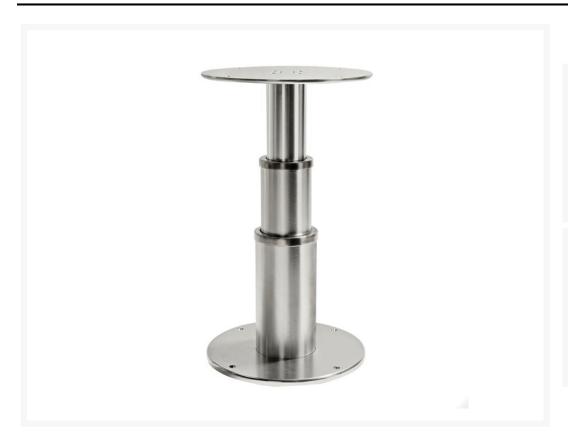

#### Round 3 stage electric pedestal made from anodised aluminium.

Available in polished aluminium, featuring 316 grade stainless steel collars.

Can be installed in synchronised pairs for larger tables.

# **Multifunctional Living**

This marine-grade aluminium table pedestal is a cost effective automatic table solution. This support will allow a table to be raised and lowered at the touch of a button and convert a dining space into a relaxation space or even aid in the conversion of a seating area into a sleeping area.

## **Additional Information**

| Top Plate (mm)             | Ø 400.00           |
|----------------------------|--------------------|
| Base (mm)                  | Ø 400.00           |
| Max. Height (mm)           | 700.00             |
| Min. Height (mm)           | 350.00             |
| Max. Lifting Capacity (kg) | 100                |
| Max. Table Size (mm)       | 1300.00 x 950.00   |
| Finish                     | Anodised Aluminium |
| Manufacturer               | Atep               |
| Weight (kg)                | 17.350000          |
|                            |                    |