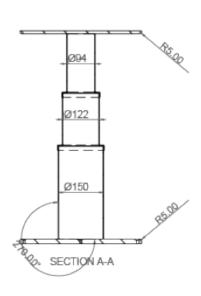

## **Drawing**

## **Additional Information**

| Top Plate (mm)             | Ø 400.00           |
|----------------------------|--------------------|
| Base (mm)                  | Ø 400.00           |
| Max. Height (mm)           | 700.00             |
| Min. Height (mm)           | 350.00             |
| Max. Lifting Capacity (kg) | 100                |
| Max. Table Size (mm)       | 1300.00 x 950.00   |
| Finish                     | Anodised Aluminium |
| Manufacturer               | Atep               |
| Weight (kg)                | 17.350000          |
|                            |                    |