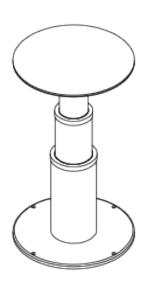

ble in polished aluminium, featuring 316 grade stainless steel collars.

Can be installed in synchronised pairs for larger tables.

## **Description**

# **Multifunctional Living**

This marine-grade aluminium table pedestal is a cost effective automatic table solution. This support will allow a table to be raised and lowered at the touch of a button and convert a dining space into a relaxation space or even aid in the conversion of a seating area into a sleeping area.

Electric pedestals have been key to maximising space on board yachts for many years and can offer the same advantages to non-marine projects too. If you are planning the incorporation of an automatic table support into your project then please do not hesitate to contact us to discuss your requirements.

## **Drawing**















## **Additional Information**

| Top Plate (mm)             | Ø 400.00           |
|----------------------------|--------------------|
| Base (mm)                  | Ø 400.00           |
| Max. Height (mm)           | 700.00             |
| Min. Height (mm)           | 350.00             |
| Max. Lifting Capacity (kg) | 100                |
| Max. Table Size (mm)       | 1300.00 x 950.00   |
| Finish                     | Anodised Aluminium |
| Manufacturer               | Atep               |
| Weight (kg)                | 17.350000          |
|                            |                    |

## **Product Options**

| Input Voltage: | 12Vdc |
|----------------|-------|
|                | 24Vdc |