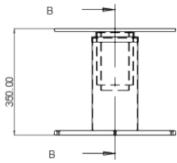

## **Drawing**

## **Additional Information**

| Top Plate (mm)             | Ø 400.00           |
|----------------------------|--------------------|
| Base (mm)                  | Ø 400.00           |
| Max. Height (mm)           | 700.00             |
| Min. Height (mm)           | 350.00             |
| Max. Lifting Capacity (kg) | 100                |
| Max. Table Size (mm)       | 1300.00 x 950.00   |
| Finish                     | Anodised Aluminium |
| Manufacturer               | Atep               |
| Weight (kg)                | 17.350000          |
|                            |                    |