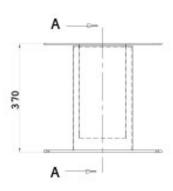

### **Additional Information**

| Top Plate (mm)             | 400.00 x 400.00     |
|----------------------------|---------------------|
| Base (mm)                  | 400.00 x 400.00     |
| Max. Height (mm)           | 700.00              |
| Min. Height (mm)           | 370.00              |
| Max. Lifting Capacity (kg) | 100                 |
| Max. Table Size (mm)       | 1300.00 x 950.00    |
| Finish                     | 316 Stainless Steel |
| Manufacturer               | Atep                |
| Weight (kg)                | 37.000000           |
|                            |                     |