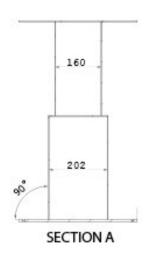

### **Additional Information**

| Top Plate (mm)             | 400.00 x 400.00     |
|----------------------------|---------------------|
| Base (mm)                  | 400.00 x 400.00     |
| Max. Height (mm)           | 700.00              |
| Min. Height (mm)           | 370.00              |
| Max. Lifting Capacity (kg) | 100                 |
| Max. Table Size (mm)       | 1300.00 x 950.00    |
| Finish                     | 316 Stainless Steel |
| Manufacturer               | Atep                |
| Weight (kg)                | 37.000000           |
|                            |                     |