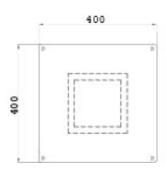

### **Additional Information**

| Top Plate (mm)             | 400.00 x 400.00     |
|----------------------------|---------------------|
| Base (mm)                  | 400.00 x 400.00     |
| Max. Height (mm)           | 700.00              |
| Min. Height (mm)           | 370.00              |
| Max. Lifting Capacity (kg) | 100                 |
| Max. Table Size (mm)       | 1300.00 x 950.00    |
| Finish                     | 316 Stainless Steel |
| Manufacturer               | Atep                |
| Weight (kg)                | 37.000000           |
|                            |                     |