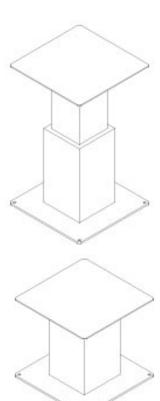

#### **Short Description**

2 stage electric pedestal made from mirror polished 316 grade stainless steel.

Featuring square top plate, base and columns.

Can be installed in synchronised pairs for larger tables.

### **Multifunctional Living**

This marine-grade stainless steel table pedestal is the ultimate automatic table solution. This support will allow a table to be raised and lowered at the touch of a button and convert a dining space into a relaxation space or even aid in the conversion of a seating area into a sleeping area.