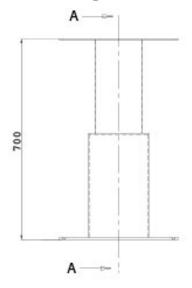

### **Additional Information**

| Top Plate (mm)             | 400.00 x 400.00     |
|----------------------------|---------------------|
| Base (mm)                  | 400.00 x 400.00     |
| Max. Height (mm)           | 700.00              |
| Min. Height (mm)           | 370.00              |
| Max. Lifting Capacity (kg) | 100                 |
| Max. Table Size (mm)       | 1300.00 x 950.00    |
| Finish                     | 316 Stainless Steel |
| Manufacturer               | Atep                |
| Weight (kg)                | 37.000000           |
|                            |                     |