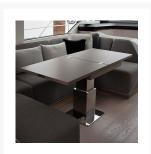

### **Multifunctional Living**

This marine-grade stainless steel table pedestal is the ultimate automatic table solution. This support will allow a table to be raised and lowered at the touch of a button and convert a dining space into a relaxation space or even aid in the conversion of a seating area into a sleeping area.

Electric pedestals have been key to maximising space on board yachts for many years and can offer the same advantages to non-marine projects too. If you are planning the incorporation of an automatic table support into your project then please do not hesitate to contact us to discuss your requirements.