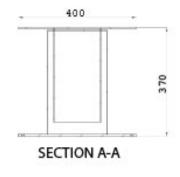

### **Additional Information**

| Top Plate (mm)             | 400.00 x 400.00     |
|----------------------------|---------------------|
| Base (mm)                  | 400.00 x 400.00     |
| Max. Height (mm)           | 700.00              |
| Min. Height (mm)           | 370.00              |
| Max. Lifting Capacity (kg) | 100                 |
| Max. Table Size (mm)       | 1300.00 x 950.00    |
| Finish                     | 316 Stainless Steel |
| Manufacturer               | Atep                |
| Weight (kg)                | 37.000000           |
|                            |                     |