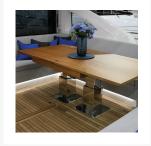

### **Multifunctional Living**

This marine-grade stainless steel table pedestal is the ultimate automatic table solution. This support will allow a table to be raised and lowered at the touch of a button and convert a dining space into a relaxation space or even aid in the conversion of a seating area into a sleeping area.

Electric pedestals have been key to maximising space on board yachts for many years and can offer the same advantages to non-marine projects too. If you are planning the incorporation of an automatic table support into your project then please do not hesitate to contact us to discuss your requirements.

### Strength

The pedestal features powerful internal actuators which can raise and lower table tops up to 100kg in weight. This means that tables made from solid timber, glass or tables with stone or marble inlay can all be considered. It is essential however to never exceed the maximum table size when designing your solution.