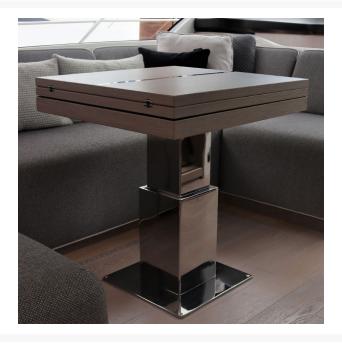

#### **Short Description**

2 stage electric pedestal made from mirror polished 316 grade stainless steel.

Featuring square top plate, base and columns.

Can be installed in synchronised pairs for larger tables.

### **Multifunctional Living**

This marine-grade stainless steel table pedestal is the ultimate automatic table solution. This support will allow a table to be raised and lowered at the touch of a button and convert a dining space into a relaxation space or even aid in the conversion of a seating area into a sleeping area.