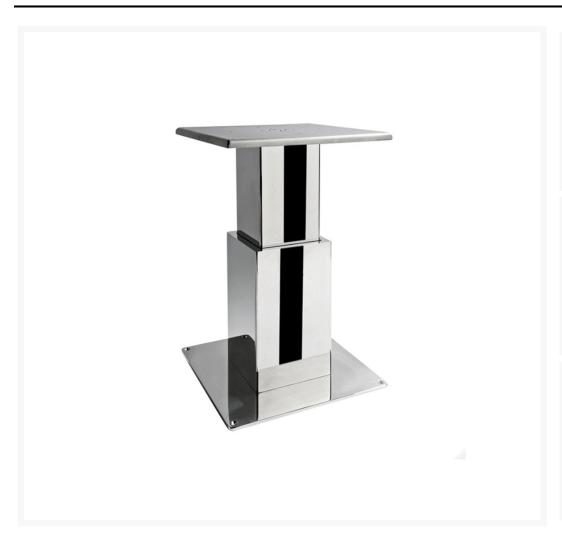

#### **Short Description**

2 stage electric pedestal made from mirror polished 316 grade stainless steel.

Featuring square top plate, base and columns.

Can be installed in synchronised pairs for larger tables.

#### The Finest Materials

This stainless steel model is made from 316 grade material and is polished to a mirror finish. This not only looks beautiful but also ensures that the support will continue to perform and resist corrosion even in an outdoor marine environment.

### Strength

The pedestal features powerful internal actuators which can raise and lower table tops up to 100kg in weight. This means that tables made from solid timber, glass or tables with stone or marble inlay can all be considered. It is essential however to never exceed the maximum table size when designing your solution.