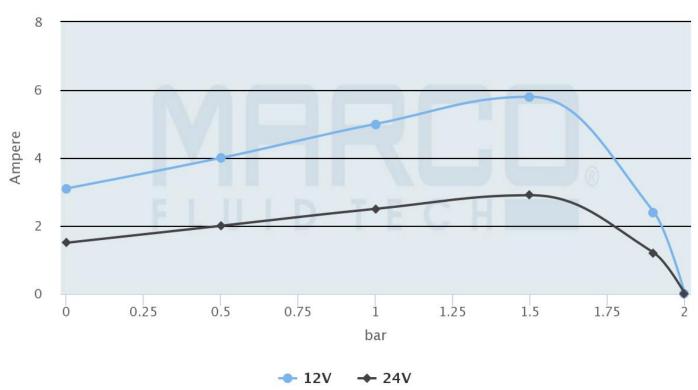

#### Electrical absorption

marco.it

<sup>\*</sup> Please consult our technical department if intending to install this pump without an accumular tank. There are some scenarios in which an accumulator tank will still be required.

## **Additional Information**

| Input Voltage     | 12 / 24Vdc   |
|-------------------|--------------|
| Flow Rate         | 10 l/min     |
| Pressure          | 2 bar        |
| Liquid Type       | Fresh water  |
| Power Consumption | 3 / 1.5 Amps |
| Motor Power       | 90W          |
| Fuse              | 7.5 Amps     |
| Hose Connection   | 12mm         |
| Ports (BSP)       | 3/8"         |
| Manufacturer      | Marco        |