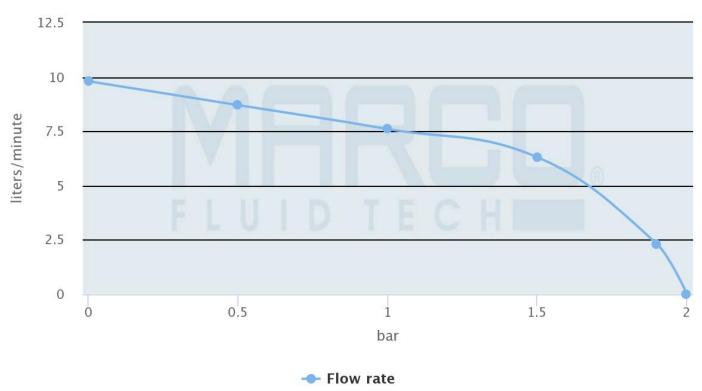

### Flow rate

UP2-E

marco.it

## **Additional Information**

| Input Voltage     | 12 / 24Vdc   |
|-------------------|--------------|
| Flow Rate         | 10 l/min     |
| Pressure          | 2 bar        |
| Liquid Type       | Fresh water  |
| Power Consumption | 3 / 1.5 Amps |
| Motor Power       | 90W          |
| Fuse              | 7.5 Amps     |
| Hose Connection   | 12mm         |
| Ports (BSP)       | 3/8"         |
| Manufacturer      | Marco        |