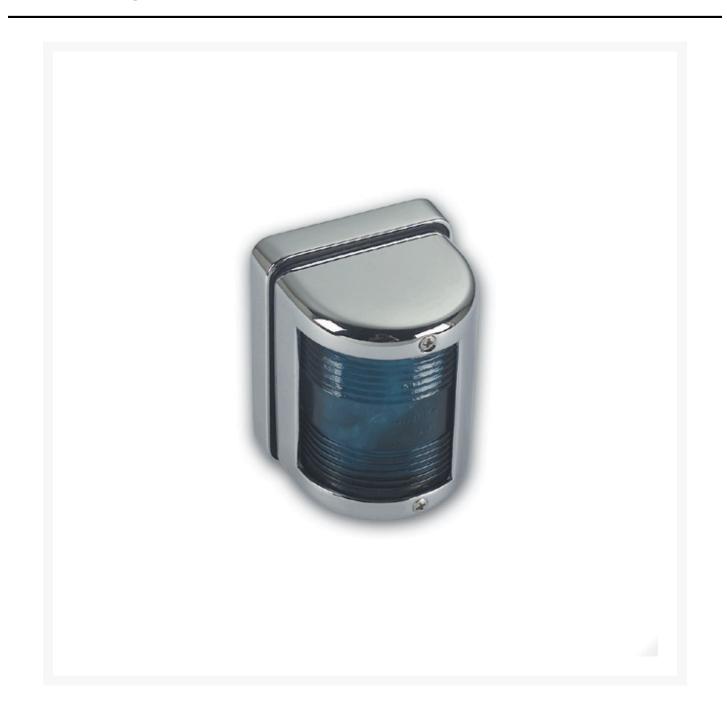

## **Product Images**

A pressure die cast brass green starboard navigation light, available in a polished brass and a chrome plated finish. Supplied with 12V 10W SV8 bulb. RINA approved for boats upto 12m in length.