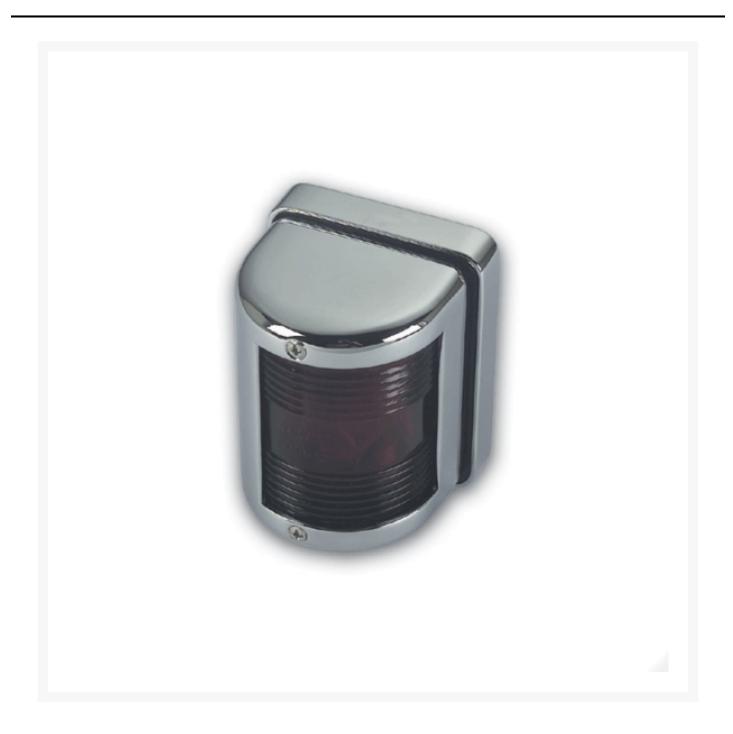

## **Short Description**

A pressure die cast red port navigation light, available in a polished brass and a chrome plated finish. Supplied with 12V 10W SV8 bulb. RINA approved for boats upto 12m in length.

#### **Additional Information**

| Lens Angle   | 112.5°           |
|--------------|------------------|
| Lens Type    | Red              |
| Length (mm)  | 90.00            |
| Width (mm)   | 70.00            |
| Height (mm)  | 63.00            |
| Weight (kg)  | 0.510000         |
| Manufacturer | Foresti & Suardi |